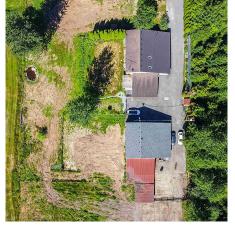

## 13240 Stave Lake Road, Mission

\$1,699,900

Calling all outdoor enthusiasts, farmers, hobbyists, & nature lovers! This is the ultimate haven for those who cherish the great outdoors. Located in the back of Mission this 2 story home contains over 3,200 Sq Ft of living space and sits on a generous 9.98 Acres of usable land. The spacious residence features an open-concept layout, flooded with natural light, creating a warm & inviting atmosphere. 4 Bedrooms & 4 Bathrooms with updated flooring & paint throughout. Additionally, the expansive shop is a haven for car enthusiasts, hobbyists, or anyone in need of a versatile workspace. Lots of space for toys & for kids to run around. Bring your ideas here! Located close to recreation, hikes, trails & more. Minutes to downtown Mission's amenities & Hatzic. Rare opportunity here, call today!

## **KEY INFORMATION**

MLS® R2794351

Residential Detached

Mission

4 Bedrooms

4 Bathrooms

3,216 SF

428,824 SF Lot