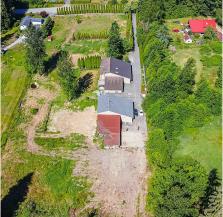

## 13240 Stave Lake Road, Mission

\$1,699,900

Calling all outdoor enthusiasts, farmers, hobbyists, & nature lovers! This is the ultimate haven for those who cherish the great outdoors. Located in the back of Mission this 2 story home contains over 3,200 Sq Ft of living space and sits on a generous 9.98 Acres of usable land. The spacious residence features an open-concept layout, flooded with natural light, creating a warm & inviting atmosphere. 4 Bedrooms & 4 Bathrooms with updated flooring & paint throughout. Additionally, the expansive shop is a haven for car enthusiasts, hobbyists, or anyone in need of a versatile workspace. Lots of space for toys & for kids to run around. Bring your ideas here! Located close to recreation, hikes, trails & more. Minutes to downtown Mission's amenities & Hatzic. Rare opportunity here, call today!

## **KEY INFORMATION**

MLS® R2794351

Residential Detached

Mission

4 Bedrooms

4 Bathrooms

3,216 SF

428,824 SF Lot