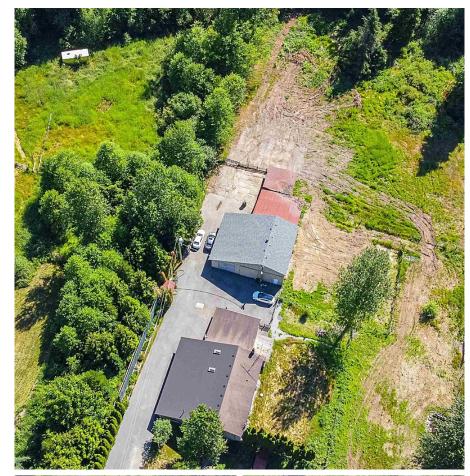

## 13240 Stave Lake Road, Mission

\$1,699,900

Calling all outdoor enthusiasts, farmers, hobbyists, & nature lovers! This is the ultimate haven for those who cherish the great outdoors. Located in the back of Mission this 2 story home contains over 3,200 Sq Ft of living space and sits on a generous 9.98 Acres of usable land. The spacious residence features an open-concept layout, flooded with natural light, creating a warm & inviting atmosphere. 4 Bedrooms & 4 Bathrooms with updated flooring & paint throughout. Additionally, the expansive shop is a haven for car enthusiasts, hobbyists, or anyone in need of a versatile workspace. Lots of space for toys & for kids to run around. Bring your ideas here! Located close to recreation, hikes, trails & more. Minutes to downtown Mission's amenities & Hatzic. Rare opportunity here, call today!

## **KEY INFORMATION**

MLS® R2794351

Residential Detached

Mission

4 Bedrooms

4 Bathrooms

3,216 SF

428,824 SF Lot