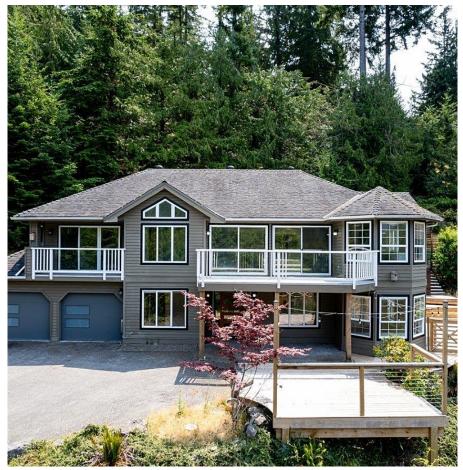

## 1609 Isleview Lane, Bowen Island

\$1,749,000

This lrg reverse plan home has what it takes & has been tastefully reno'd. Vaulted ceilings, open concept main flr & endless storage tick the boxes. Boasting 5 decks & breathtaking views, this immaculate family home stands atop a serene ravine. Get lost in awe of the mesmerizing sunsets Bowen is renowned for. A forested terrain to the front & Mt. Gardner to the North offer great privacy. Descend the private staircase at the bottom of the driveway & find yourself within 3 mins of Crayola Beach - a beloved western jewel. In addition, 4 bedrooms, 3 bathrooms & 2 flex rooms make this home the ideal choice for growing families or hosting guests. There is potential to turn a portion of downstairs into a suite w/ sep entrance. Bluewater is full of young fams & is a lovely community to call home.