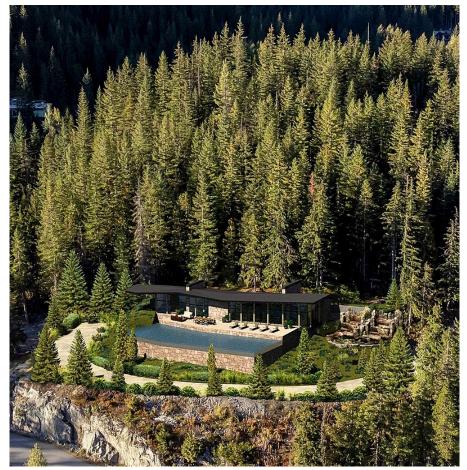

## 1625 Southlands Lane, Whistler

\$4,995,000

Set atop a dramatic hillside, this 1.72 acre homesite offers sweeping views from West Bowl and the Olympic Dave Murray Downhill ski run on Whistler Mountain, to the majestic Mount Currie. Soak in the sunshine in privacy; a partial forest surround means you can enjoy the perched position with guaranteed uninterrupted views. Conveniently located on the valley floor minutes from Whistler Creek, The Southlands community is an enclave of 5 acreage estate properties where blue skies, rugged peak and acres of alpine forest are the focus of this magnificent estate neighbourhood. Partial site prep has been completed. GST not applicable.