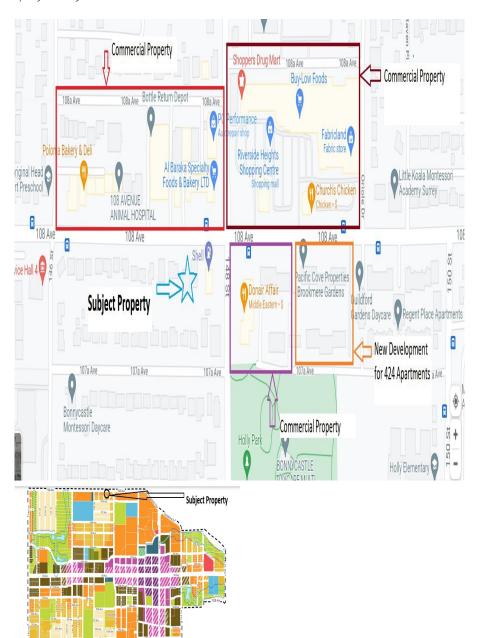

## 14740 108 Avenue, Surrey

\$1,600,000

WOW!!! DEVELOPMENT OPPORTUNITY! This 11,618 SF lot is located in the center of all commercial properties. Zoned for 2.5 FAR (up to 6 story). Huge possibility to get mixed zoning (commercial & residential). The land is also within the Guildford Town Center - 104 Ave Official Community Plan. Golden investment opportunity as the City of Surrey is rapidly developing this area for higher density. Call before it's too late.

## **KEY INFORMATION**

MLS® R2796359

Land Only

Guildford

o Bedrooms

o Bathrooms

o SF

11,618 SF Lot