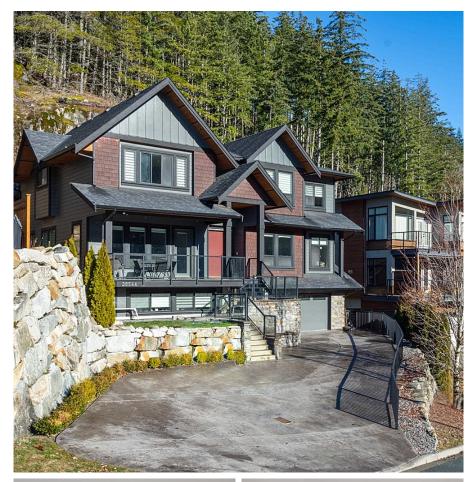

## 38544 Sky Pilot Drive, Squamish

\$2,168,000

Panoramic Mountain views including The Squamish Chief await you in this Custom built Luxury residence! An entertainers dream with a gorgeous kitchen living area featuring a large island with stone counter tops, white cabinetry throughout, top of the line Bosch appliances and a wok kitchen off the side. Features include engineered hardwood floors, radiant heating, oversized rooms and breathtaking views! A must see, call to view!

## **KEY INFORMATION**

MLS® R2798300

Residential Detached

Plateau

6 Bedrooms

6 Bathrooms

3,986 SF

9,299 SF Lot