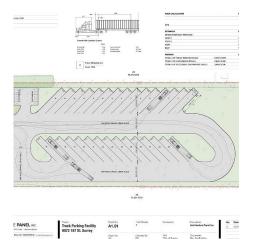

## City of Surrey Mapping Online System

An excellent opportunity to purchase this clean park-like development 5 Acres (254' x 853') parcel, existing residential acreage zoned, not in ALR and no creek, with approved NCP – stage 2 in the Port Kells / Anniedale-Tynehead neighborhood. This property has been zoned recently now for future MEDIUM DENSITY MULTIFAMILY development by City of Surrey. At present basement entry 2300 sq.ft home with double car garage with lots of parking. Central location to Langley & Cloverdale shopping, parks, recreation, elementary school, library and the proposed future Harvie Road/88th Ave commercial core. Great TEMP TRUCK PARKING possibility, conceptual plan attached. Check with City to confirm. Close access to TransCanada Hwy# 1 and Hwy #17 and Golden Ears bridge.