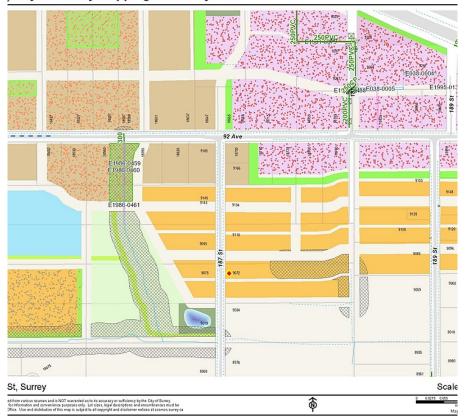

## City of Surrey Mapping Online System

An excellent opportunity to purchase this clean park-like development 5 Acres (254' x 853') parcel, existing residential acreage zoned, not in ALR and no creek, with approved NCP – stage 2 in the Port Kells / Anniedale-Tynehead neighborhood. This property has been zoned recently now for future MEDIUM DENSITY MULTIFAMILY development by City of Surrey. At present basement entry 2300 sq.ft home with double car garage with lots of parking. Central location to Langley & Cloverdale shopping, parks, recreation, elementary school, library and the proposed future Harvie Road/88th Ave commercial core. Great TEMP TRUCK PARKING possibility, conceptual plan attached. Check with City to confirm. Close access to TransCanada Hwy# 1 and Hwy #17 and Golden Ears bridge.

## **KEY INFORMATION**

MLS® R2798501

Residential Detached

Port Kells

- 3 Bedrooms
- 2 Bathrooms
- 2,300 SF

217,447 SF Lot