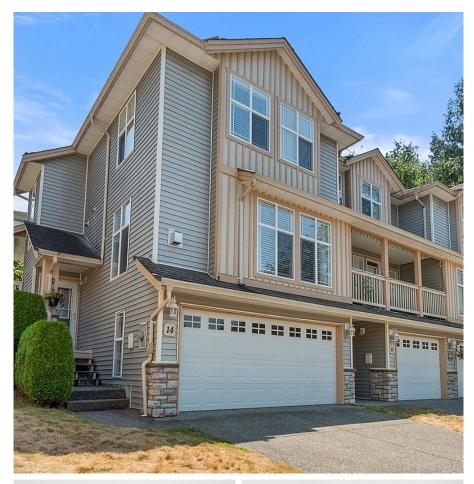

## 14 46906 Russell Road, Sardis

\$664,900

A BRIGHT, BEAUTIFUL CORNER UNIT nestled in a peaceful complex conveniently located near amenities, parks & schools. This 3 bed 3 bath townhome has a huge living room with a gas fireplace, and large windows with mountain & valley views. The kitchen has ample storage with s/ s appliances & granite countertops. Adjacent dining area has gorgeous south facing light with walkout patio access to a stunning yard & patio for seamless indoor-outdoor living. Upstairs - laundry room, and 3 generously sized bedrooms and plenty of closet space. The primary suite has a private ensuite bathroom with a shower. Bsmt level has rec room with full bath (possible 4th bdrm). This unit has a DOUBLE GARAGE & 2 CAR DRIVEWAY. Bonus: A/C, updated paint & fixtures. 2 pets allowed. Easy access to Hwy 1 &

## **KEY INFORMATION**

public transit.

MLS® R2800587

Residential Attached

Chilliwack

3 Bedrooms

3 Bathrooms

1,839 SF