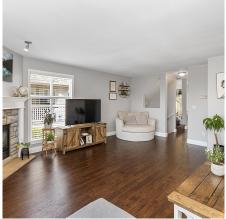

## 14 46906 Russell Road, Sardis

\$664,900

A BRIGHT, BEAUTIFUL CORNER UNIT nestled in a peaceful complex conveniently located near amenities, parks & schools. This 3 bed 3 bath townhome has a huge living room with a gas fireplace, and large windows with mountain & valley views. The kitchen has ample storage with s/ s appliances & granite countertops. Adjacent dining area has gorgeous south facing light with walkout patio access to a stunning yard & patio for seamless indoor-outdoor living. Upstairs - laundry room, and 3 generously sized bedrooms and plenty of closet space. The primary suite has a private ensuite bathroom with a shower. Bsmt level has rec room with full bath (possible 4th bdrm). This unit has a DOUBLE GARAGE & 2 CAR DRIVEWAY. Bonus: A/C, updated paint & fixtures. 2 pets allowed. Easy access to Hwy 1 &