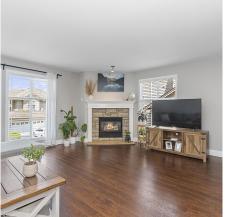

## 14 46906 Russell Road, Sardis

\$664,900

A BRIGHT, BEAUTIFUL CORNER UNIT nestled in a peaceful complex conveniently located near amenities, parks & schools. This 3 bed 3 bath townhome has a huge living room with a gas fireplace, and large windows with mountain & valley views. The kitchen has ample storage with s/ s appliances & granite countertops. Adjacent dining area has gorgeous south facing light with walkout patio access to a stunning yard & patio for seamless indoor-outdoor living. Upstairs - laundry room, and 3 generously sized bedrooms and plenty of closet space. The primary suite has a private ensuite bathroom with a shower. Bsmt level has rec room with full bath (possible 4th bdrm). This unit has a DOUBLE GARAGE & 2 CAR DRIVEWAY. Bonus: A/C, updated paint & fixtures. 2 pets allowed. Easy access to Hwy 1 &