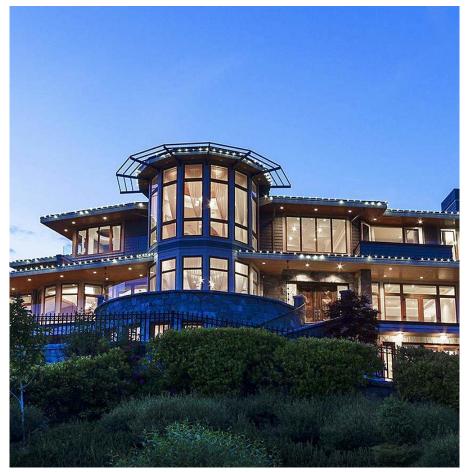

## 2511 Marr Creek Court, West Vancouver

\$12,580,000

Dream mansion overlooking the ocean! World Class Living! A spectacular double high storey w/ custom granite foyer, curved staircase, miles of rich hardwood with radiant, sensational kitchen + WOK, elegant formal living/dining rm with coffered & coved ceilings, huge terraces. Offers 9,000 sq. ft. on 3 levels, this home has dramatic FL and fabulous master suite with separate sitting area and signature fireplace, His & Hers spa ensuites & WIC, 7 additional ensuited bdrms, 11 bthrms, full security & elevator. Lower level is full walk-out, recreation rm, hm theatre, wet bar with glass-enclosed wine rm and direct access through French doors to private courtyard patios, In-Law suite w/separate access, guest rm, sauna, steam. Also has beautifully landscaped garden and most amazing view imaginable.