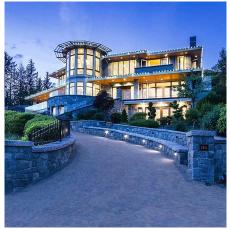

## 2511 Marr Creek Court, West Vancouver

\$12,580,000

Dream mansion overlooking the ocean! World Class Living! A spectacular double high storey w/ custom granite foyer, curved staircase, miles of rich hardwood with radiant, sensational kitchen + WOK, elegant formal living/dining rm with coffered & coved ceilings, huge terraces. Offers 9,000 sq. ft. on 3 levels, this home has dramatic FL and fabulous master suite with separate sitting area and signature fireplace, His & Hers spa ensuites & WIC, 7 additional ensuited bdrms, 11 bthrms, full security & elevator. Lower level is full walk-out, recreation rm, hm theatre, wet bar with glass-enclosed wine rm and direct access through French doors to private courtyard patios, In-Law suite w/separate access, guest rm, sauna, steam. Also has beautifully landscaped garden and most amazing view imaginable.