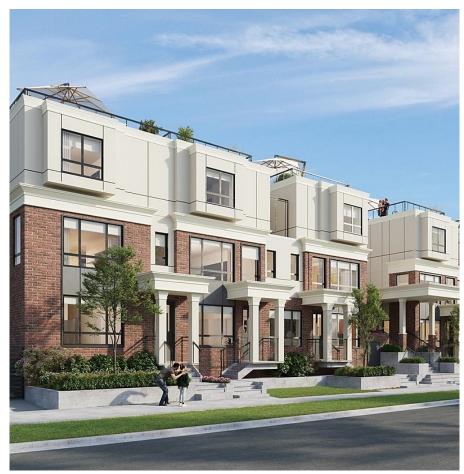

## 121 588 W 24 Avenue, Vancouver

\$796,900

Welcome to Astrid in Cambie Village! This collection of 40 stacked wood frame townhomes is in a PRIME CENTRAL LOCATION, on West 24th and Ash only 3 blocks from Douglas Park. Many features include 9 ft ceilings in all garden units; home widths, range from 18' to 19'5; dual A/ C & Heating system; Integrated Premium Bosch appliances; Quartz countertops/backsplash; GROHE fixtures; Engineered hardwood flooring; Blomberg stacking washer/dryer. North of King Edward Ave, ASTRID is mere steps to Cambie Village shops, restaurants, Safeway, King Edward Skytrain station, Edith Cavell Elem School. A short distance to Queen Elizabeth Park & Hospitals. Est completion 2025 Summer/Autumn. Visit www.astridliving.ca for more information. Preview by APPOINTMENT at Oakwyn Realty Ltd 3195 Oak St. Vancouver.