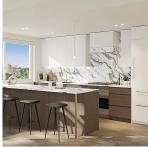

## 203 3668 W 10th Avenue, Vancouver

\$1,729,900

Hanson Lu PREC\*
604.787.2578
hlu@rennie.com
rennie.com/hansonlu

RAPHAEL- A curation of 35 exquisite residences in Point Grey. Designed by Rafii Architects and inspired by a European aesthetic; contemporary style seamlessly blends with traditional architecture. This 4-storey building features a marble facade, classical columns, and expansive windows. All homes come with private patios or rooftop terraces to extend your living spaces. Show-stopping interiors by Ste. Marie Design feature timeless details including Italian cabinets, marble stone countertop and premium Wolf & Sub-Zero brands. Thoughtfully designed closet systems with ample space in the main entry and bedrooms. Composed of marble-inspired floors and walls, granite countertops, and chrome fixtures, the ensuite beautifully contrasts materials for a lasting impression of refinement. 5% DEPOSIT!