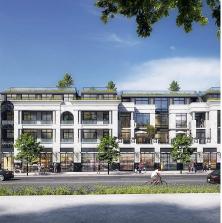

## 203 3668 W 10th Avenue, Vancouver

\$1,729,900

Hanson Lu PREC\*
604.787.2578
hlu@rennie.com
rennie.com/hansonlu

RAPHAEL- A curation of 35 exquisite residences in Point Grey. Designed by Rafii Architects and inspired by a European aesthetic; contemporary style seamlessly blends with traditional architecture. This 4-storey building features a marble facade, classical columns, and expansive windows. All homes come with private patios or rooftop terraces to extend your living spaces. Show-stopping interiors by Ste. Marie Design feature timeless details including Italian cabinets, marble stone countertop and premium Wolf & Sub-Zero brands. Thoughtfully designed closet systems with ample space in the main entry and bedrooms. Composed of marble-inspired floors and walls, granite countertops, and chrome fixtures, the ensuite beautifully contrasts materials for a lasting impression of refinement. 5% DEPOSIT!