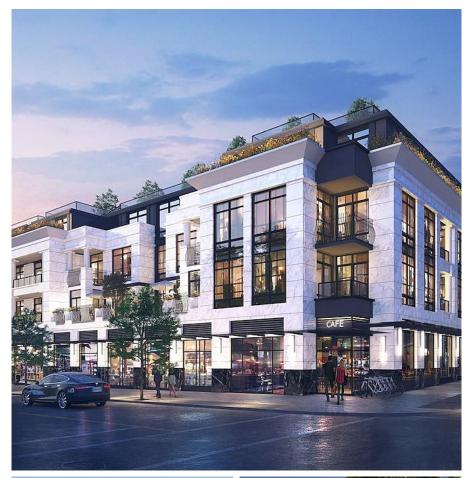

## 203 3668 W 10th Avenue, Vancouver

\$1,729,900

Hanson Lu PREC\*
604.787.2578
hlu@rennie.com
rennie.com/hansonlu

RAPHAEL- A curation of 35 exquisite residences in Point Grey. Designed by Rafii Architects and inspired by a European aesthetic; contemporary style seamlessly blends with traditional architecture. This 4-storey building features a marble facade, classical columns, and expansive windows. All homes come with private patios or rooftop terraces to extend your living spaces. Show-stopping interiors by Ste. Marie Design feature timeless details including Italian cabinets, marble stone countertop and premium Wolf & Sub-Zero brands. Thoughtfully designed closet systems with ample space in the main entry and bedrooms. Composed of marble-inspired floors and walls, granite countertops, and chrome fixtures, the ensuite beautifully contrasts materials for a lasting impression of refinement. 5% DEPOSIT!