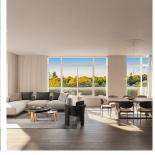

## 203 3668 W 10th Avenue, Vancouver

\$1,729,900

Hanson Lu PREC\*
604.787.2578
hlu@rennie.com
rennie.com/hansonlu

RAPHAEL- A curation of 35 exquisite residences in Point Grey. Designed by Rafii Architects and inspired by a European aesthetic; contemporary style seamlessly blends with traditional architecture. This 4-storey building features a marble facade, classical columns, and expansive windows. All homes come with private patios or rooftop terraces to extend your living spaces. Show-stopping interiors by Ste. Marie Design feature timeless details including Italian cabinets, marble stone countertop and premium Wolf & Sub-Zero brands. Thoughtfully designed closet systems with ample space in the main entry and bedrooms. Composed of marble-inspired floors and walls, granite countertops, and chrome fixtures, the ensuite beautifully contrasts materials for a lasting impression of refinement. 5% DEPOSIT!