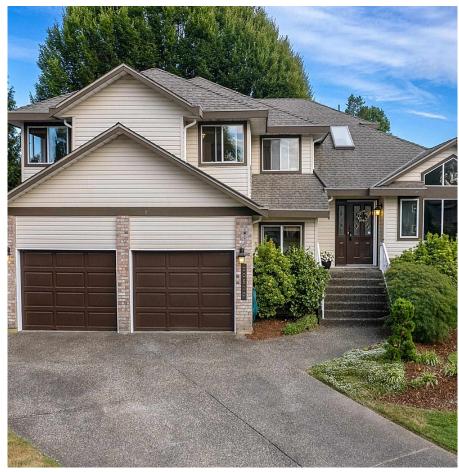

## 20520 123b Avenue, Maple Ridge

\$1,599,000

Welcome to this upgradated 5-bedroom family home ideally located in Cul-De-Sac! The most exclusive neighborhood in Maple Ridge close to everything - shopping, restaurants, all levels of schools, parks and trails and Maple Meadows Westcoast Express. You will love stunning unobstracted Mountain Views from your living room floor to ceiling windows! Fully renovated 2nd floor features large primary bedroom with 10 feet ceilings and spa-like ensuite with freestanding tub. Open concept will let you watch your kids while cooking in your modern kitchen. Covered deck for rainy days and large, private backyard on a pie-shaped lot. Potential for secondary suite with separate entrance and finished bedroom! Huge crawl space! Garage for 2 large cars and drive way that fits 4 cars or RV. AC included

## **KEY INFORMATION**

MLS® R2803162

Residential Detached

Northwest Maple Ridge

5 Bedrooms

3 Bathrooms

3,418 SF

7,545 SF Lot

## **FEATURES**

Year Built: 1989

Views: MOUNTAIN VIEW

Listed By: Team 3000 Realty Ltd.