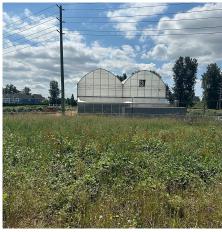

## 6430 Riverside Street, Abbotsford

\$2,700,000

boast fertile land and a greenhouse. Situated just minutes from Mission near Abbotsford it both offers both convenience and tranquility. Plus 11,000 Sq ft. Greenhouse fully modernized, fully functional. My out buildings. Two road frontage. The property included a six-bedroom house with a sturdy concrete foundation, providing ample space for a large family. It's worth noting that this property is being sold as is where it is, so it's essential to reach out for more information. Court forced Sale. It is blocks away from Dashmesh Punjabi School.