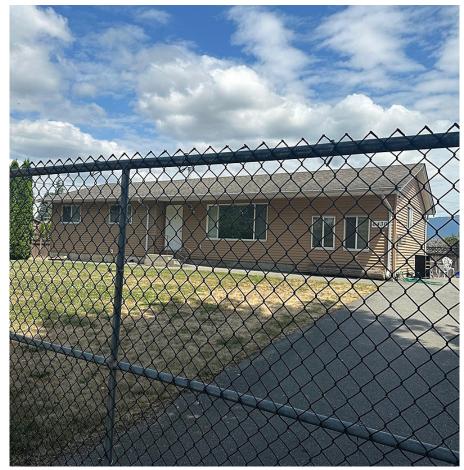

## 6430 Riverside Street, Abbotsford

\$2,700,000

boast fertile land and a greenhouse. Situated just minutes from Mission near Abbotsford it both offers both convenience and tranquility. Plus 11,000 Sq ft. Greenhouse fully modernized, fully functional. My out buildings. Two road frontage. The property included a six-bedroom house with a sturdy concrete foundation, providing ample space for a large family. It's worth noting that this property is being sold as is where it is, so it's essential to reach out for more information. Court forced Sale. It is blocks away from Dashmesh Punjabi School.

This 4.77 acre property is a nature lovers dream, it

MLS® R2798118

Residential Detached

Matsqui

5 Bedrooms

3 Bathrooms

2,622 SF

## **FEATURES**

Year Built: 1979

Listed By: Sutton Group-Alliance R.E.S.