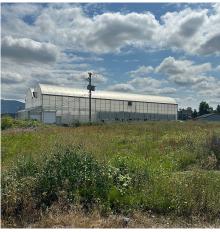

## 6430 Riverside Street, Abbotsford

\$2,700,000

boast fertile land and a greenhouse. Situated just minutes from Mission near Abbotsford it both offers both convenience and tranquility. Plus 11,000 Sq ft. Greenhouse fully modernized, fully functional. My out buildings. Two road frontage. The property included a six-bedroom house with a sturdy concrete foundation, providing ample space for a large family. It's worth noting that this property is being sold as is where it is, so it's essential to reach out for more information. Court forced Sale. It is blocks away from Dashmesh Punjabi School.