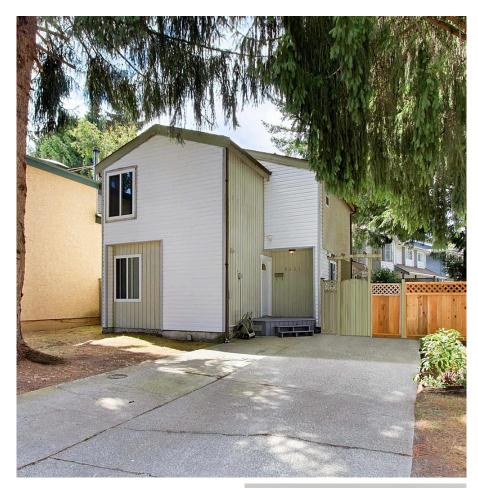

## 8051 139a Street, Surrey

\$949,900

If you're looking for a charming and quiet home that's still central to schools and shopping, this is the one! Located on a bright corner lot, it is movein ready and well-maintained. One bedroom downstairs and two upstairs, plus features a unique loft area/playroom. Easily parks 3 cars in front driveway. Opens up to a fully fenced in serene backyard with a patio and shed. Backyard is perfect for entertaining or for children to play. Bear Creek Elementary 5 min walk, Frank Hurt Secondary 11 min walk. Call to book your showing.

## **KEY INFORMATION**

MLS® R2803594 Residential Detached East Newton 3 Bedrooms 2 Bathrooms 1,358 SF 3,680 SF Lot

## FEATURES

Year Built: 1977 Listed By: Royal LePage Global Force Realty