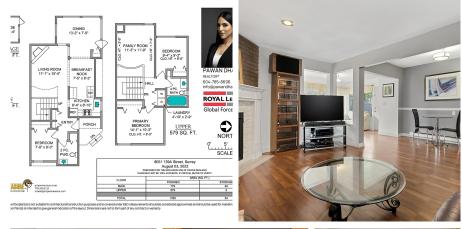

## **KEY INFORMATION**

MLS® R2803594 Residential Detached East Newton 3 Bedrooms 2 Bathrooms 1,358 SF 3,680 SF Lot

## FEATURES

Year Built: 1977 Listed By: Royal LePage Global Force Realty