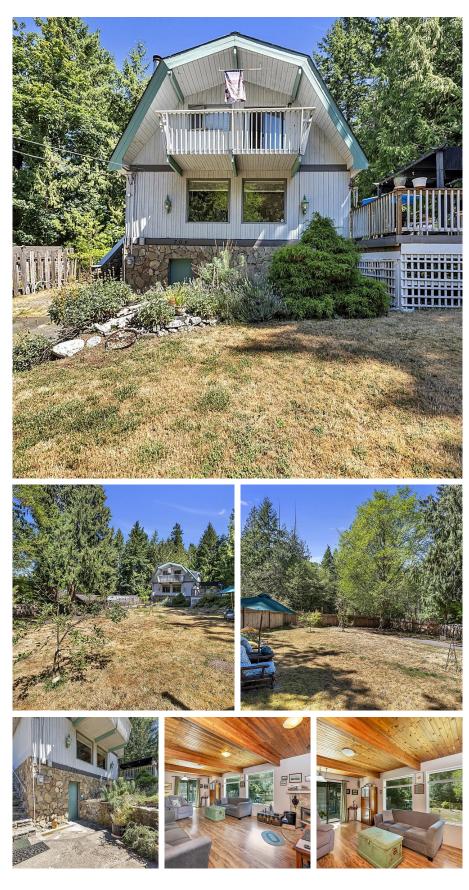

## 706 Charter Road, Mayne Island

\$669,999

A fantastic family home located in the popular Bennett Bay Area, where you are within walking distance to multiple beach accesses and the National Park. The .32 acre lot is fully fenced, sunny, level, great for family, pets and the avid gardener, with water catchment cistern and workshop. A paved driveway with ample parking for your RV toys. Private deck with pergola off the kitchen and living areas, separate dining or den, 3 pce bathroom with laundry on the main. Upstairs offers a full bathroom, 3 bedrooms the primary with a balcony. Downstairs is fully finished with own entrance, 4th bedroom, family room plus two separate rooms that could be transformed into whatever is needed i.e.(hobby, studio, boot room, in-law suite, also potential for a home based business such as BnB.)

## **KEY INFORMATION**

MLS® R2804505 Residential Detached Mayne Island 5 Bedrooms 2 Bathrooms 2,310 SF

## FEATURES

Year Built: 1981 Listed By: Gulfport Realty