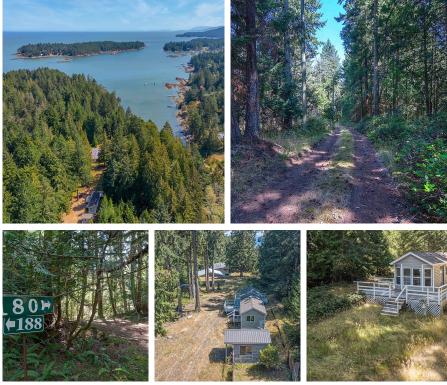

## SECLUDED WHALER BAY RETREAT Discover

the unspoiled beauty of this 12 acre waterfront oasis at Whaler Bay. Subdivision potential for 4 lots adjacent to Galiano's Golf Course. Dual homes to get you started – a spacious 1,330 sq' doublewide (1977) and a well maintained 480 sq' guest cabin (1995). Enjoy glimpses of Whaler Bay, ocean access, meadow vistas, a garage/workshop, charming studio, and a 65-year family legacy. Trails to the sandstone bay, minutes to swimmable, sandy, Twiss beach, and direct access to Putter Creek and the golf course. This private retreat with central convenience is your gateway to island recreation and endless possibilities!

#### **KEY INFORMATION**

MLS® R2804486 Residential Detached Gulf Islands Other 4 Bedrooms 2 Bathrooms 1,330 SF

## FEATURES

Year Built: 1977 Views: Glimpses of Whaler Bay Listed By: Gulfport Realty