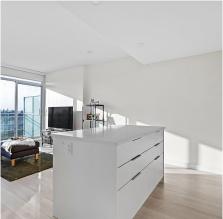

## 1309 13318 104 Avenue, Surrey

\$539,900

LINEA BY RIZE - 1 BED + 1 BATH FEATURES: generous 8'8" ceilings, air-conditioning, wide-plank laminate wood flooring, Caesarstone quartz countertop/ backsplash in kitchens, a smart thermostat, Blomberg + Midland and Fulgor appliances. Over 14,000sf of indoor/outdoor building amenities, 7000sf of outdoor courtyard with a children's play area, rooftop patio, social area, two-level fitness facility, co-working space, indoor lounge/social kitchen/dining area, games and media room, parcel room, dog wash and run area. Steps away from schools, Holland park, restaurants, shopping and Surrey Central Skytrain. 1 PARKING + 1 STORAGE LOCKER.