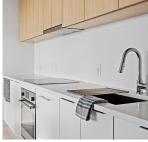

## 1309 13318 104 Avenue, Surrey

\$539,900

LINEA BY RIZE - 1 BED + 1 BATH FEATURES: generous 8'8" ceilings, air-conditioning, wide-plank laminate wood flooring, Caesarstone quartz countertop/ backsplash in kitchens, a smart thermostat, Blomberg + Midland and Fulgor appliances. Over 14,000sf of indoor/outdoor building amenities, 7000sf of outdoor courtyard with a children's play area, rooftop patio, social area, two-level fitness facility, co-working space, indoor lounge/social kitchen/dining area, games and media room, parcel room, dog wash and run area. Steps away from schools, Holland park, restaurants, shopping and Surrey Central Skytrain. 1 PARKING + 1 STORAGE LOCKER.