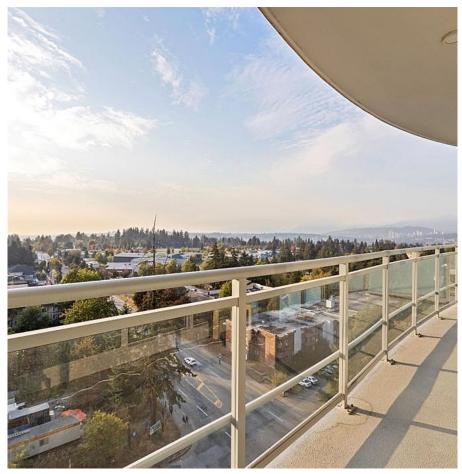

## 1309 13318 104 Avenue, Surrey

\$539,900

LINEA BY RIZE - 1 BED + 1 BATH FEATURES: generous 8'8" ceilings, air-conditioning, wide-plank laminate wood flooring, Caesarstone quartz countertop/ backsplash in kitchens, a smart thermostat, Blomberg + Midland and Fulgor appliances. Over 14,000sf of indoor/outdoor building amenities, 7000sf of outdoor courtyard with a children's play area, rooftop patio, social area, two-level fitness facility, co-working space, indoor lounge/social kitchen/dining area, games and media room, parcel room, dog wash and run area. Steps away from schools, Holland park, restaurants, shopping and Surrey Central Skytrain. 1 PARKING + 1 STORAGE LOCKER.

## **FEATURES**

Year Built: 2021

Views: City Views

Listed By: rennie & associates realty ltd.