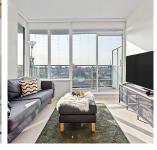

## 1309 13318 104 Avenue, Surrey

\$539,900

LINEA BY RIZE - 1 BED + 1 BATH FEATURES: generous 8'8" ceilings, air-conditioning, wide-plank laminate wood flooring, Caesarstone quartz countertop/ backsplash in kitchens, a smart thermostat, Blomberg + Midland and Fulgor appliances. Over 14,000sf of indoor/outdoor building amenities, 7000sf of outdoor courtyard with a children's play area, rooftop patio, social area, two-level fitness facility, co-working space, indoor lounge/social kitchen/dining area, games and media room, parcel room, dog wash and run area. Steps away from schools, Holland park, restaurants, shopping and Surrey Central Skytrain. 1 PARKING + 1 STORAGE LOCKER.

## **FEATURES**

Year Built: 2021

Views: City Views

Listed By: rennie & associates realty ltd.