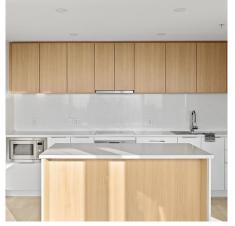

## 1309 13318 104 Avenue, Surrey

\$539,900

LINEA BY RIZE - 1 BED + 1 BATH FEATURES: generous 8'8" ceilings, air-conditioning, wide-plank laminate wood flooring, Caesarstone quartz countertop/ backsplash in kitchens, a smart thermostat, Blomberg + Midland and Fulgor appliances. Over 14,000sf of indoor/outdoor building amenities, 7000sf of outdoor courtyard with a children's play area, rooftop patio, social area, two-level fitness facility, co-working space, indoor lounge/social kitchen/dining area, games and media room, parcel room, dog wash and run area. Steps away from schools, Holland park, restaurants, shopping and Surrey Central Skytrain. 1 PARKING + 1 STORAGE LOCKER.