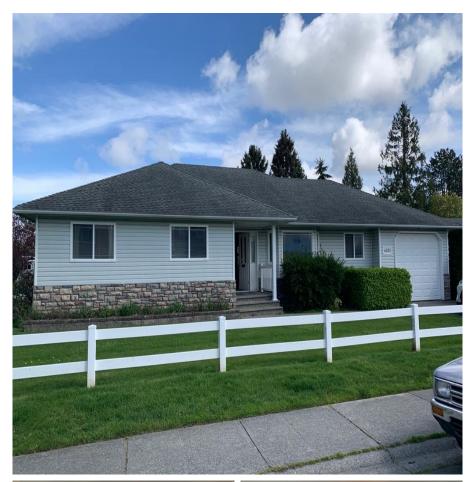

## 6073 44a Avenue, Delta

\$3,499,000

Subdivision/Rezoning application for 3 lots already submitted to the city. Build 2 new homes and Keep the existing home which was cus.tom built 22 years ago. Total Lot is 18581 square feet, comes with detached workshop 864 sq.ft and an overheight detached 624 sq.ft double garage. Property is currently tenanted for \$6500 per month. Please drive-by to view location and exterior but DO NOT WALK ON THE PROPERTY or speak with the tenant.

## **KEY INFORMATION**

MLS® R2805829 Residential Detached

Holly

3 Bedrooms

3 Bathrooms

1,900 SF

18,581 SF Lot

## **FEATURES**

Year Built: 2001

Listed By: Royal Pacific Realty Corp.