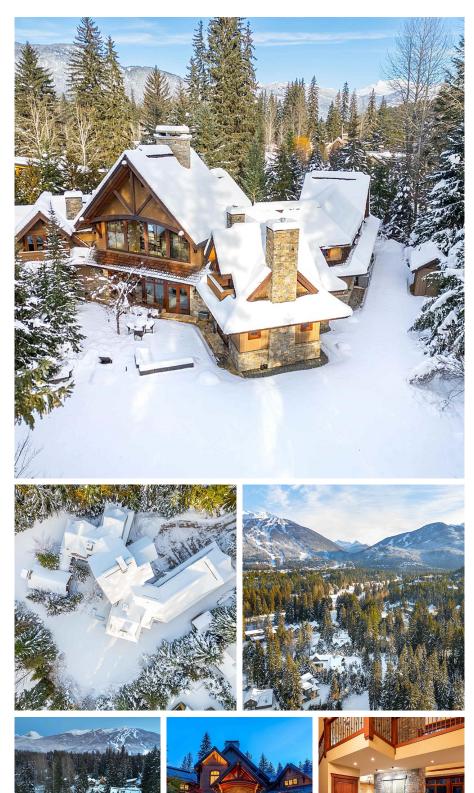

## 6693 Tapley Place, Whistler

\$12,880,000

Serenity" in Whistler. A true gem. Nestled in a quiet cul-de-sac is this incredibly 5900 sqft custom-built timeless construction with the best craftsmanship & finest quality materials. A 2/3acre private flat lot with manicured yard & gardens of profusion of flowers in summer. House is welldesigned with amazing details. The welcome water feature at entrance of house was designed to bring good luck to the home. The main living area is both intimate & opulent, centered on a two-story masonry wood-burning fireplace faced in natural Basalt. South-facing floor-to-ceiling windows flood the home with an abundance of natural light and view. The main floor has a kitchen & family area in East Wing, & an office and entertainment space in the west. 5 bedrooms above plus huge size kids playroom above.

## **KEY INFORMATION**

MLS® R2806392 Residential Detached Whister Cay Estates 5 Bedrooms 6 Bathrooms 5,907 SF 28,967 SF Lot

## FEATURES

Year Built: 2009 Views: Trees and mountains Listed By: Angell Hasman & Associates Realty Ltd.