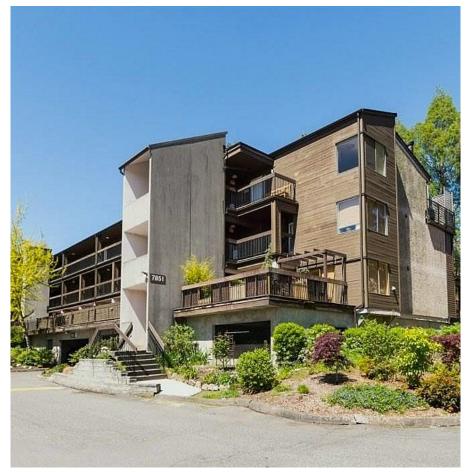

## 104 7851 No. 1 Road, Richmond

\$549,000

Popular Beacon Cove - 960 SF with well kept 2 bedrooms unit with lots of natural light, Clean & QUIET . Private front door of condo fronts on outside of Building similar to a town home. Open style living room. house sized kitchen & nook with all principal rooms opening out to either a huge 30 x 14 North or South deck . In-suite LAUNDRY, wood-burning fireplace, elevator, lots of Storage and Parking. Strata fee club house, gym, sauna, game room. Since 2019, upgraded the washer & dryer, bedroom carpets, and repainting the hallway ceiling and walls. Pets & Rentals Allowed. Re-Piping done in 2017; Roof, window, balconies, patio doors done in 2015. Close to schools, shopping, transit, golf course & marine plus west dyke trails. Price space is very small, 48hrs notice.