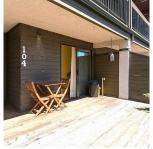

## 104 7851 No. 1 Road, Richmond

\$549,000

Popular Beacon Cove - 960 SF with well kept 2 bedrooms unit with lots of natural light, Clean & QUIET . Private front door of condo fronts on outside of Building similar to a town home. Open style living room. house sized kitchen & nook with all principal rooms opening out to either a huge 30 x 14 North or South deck . In-suite LAUNDRY, wood-burning fireplace, elevator, lots of Storage and Parking. Strata fee club house, gym, sauna, game room. Since 2019, upgraded the washer & dryer, bedroom carpets, and repainting the hallway ceiling and walls. Pets & Rentals Allowed. Re-Piping done in 2017; Roof, window, balconies, patio doors done in 2015. Close to schools, shopping, transit, golf course & marine plus west dyke trails. Price space is very small, 48hrs notice.