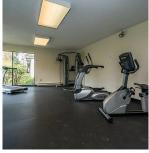

## 104 7851 No. 1 Road, Richmond

\$549,000

Popular Beacon Cove - 960 SF with well kept 2 bedrooms unit with lots of natural light, Clean & QUIET . Private front door of condo fronts on outside of Building similar to a town home. Open style living room. house sized kitchen & nook with all principal rooms opening out to either a huge 30 x 14 North or South deck . In-suite LAUNDRY, wood-burning fireplace, elevator, lots of Storage and Parking. Strata fee club house, gym, sauna, game room. Since 2019, upgraded the washer & dryer, bedroom carpets, and repainting the hallway ceiling and walls. Pets & Rentals Allowed. Re-Piping done in 2017; Roof, window, balconies, patio doors done in 2015. Close to schools, shopping, transit, golf course & marine plus west dyke trails. Price space is very small, 48hrs notice.