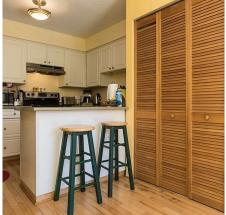

## 104 7851 No. 1 Road, Richmond

\$549,000

Popular Beacon Cove - 960 SF with well kept 2 bedrooms unit with lots of natural light, Clean & QUIET . Private front door of condo fronts on outside of Building similar to a town home. Open style living room. house sized kitchen & nook with all principal rooms opening out to either a huge 30 x 14 North or South deck . In-suite LAUNDRY, wood-burning fireplace, elevator, lots of Storage and Parking. Strata fee club house, gym, sauna, game room. Since 2019, upgraded the washer & dryer, bedroom carpets, and repainting the hallway ceiling and walls. Pets & Rentals Allowed. Re-Piping done in 2017; Roof, window, balconies, patio doors done in 2015. Close to schools, shopping, transit, golf course & marine plus west dyke trails. Price space is very small, 48hrs notice.