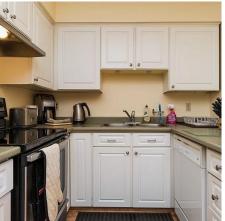

## 104 7851 No. 1 Road, Richmond

\$549,000

Popular Beacon Cove - 960 SF with well kept 2 bedrooms unit with lots of natural light, Clean & QUIET . Private front door of condo fronts on outside of Building similar to a town home. Open style living room. house sized kitchen & nook with all principal rooms opening out to either a huge 30 x 14 North or South deck . In-suite LAUNDRY, wood-burning fireplace, elevator, lots of Storage and Parking. Strata fee club house, gym, sauna, game room. Since 2019, upgraded the washer & dryer, bedroom carpets, and repainting the hallway ceiling and walls. Pets & Rentals Allowed. Re-Piping done in 2017; Roof, window, balconies, patio doors done in 2015. Close to schools, shopping, transit, golf course & marine plus west dyke trails. Price space is very small, 48hrs notice.