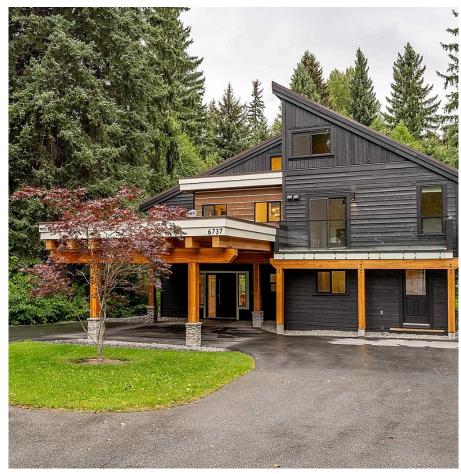

## 6737 Crabapple Drive, Whistler

\$4,199,000

Location, location!!!! 6737 Crabapple Drive is a newly renovated Chalet located in desirable Whistler Cay Estates. Enjoy your privacy, which is paramount courtesy of the 2.7 acre wildlife corridor that the 9,873 sq/ft lot that the home is situated on backs onto. This is the perfect family home as it offers an enormous, irrigated flat back yard that you can enjoy with family & friends for years to come! Featuring 4 bedrooms & 3.5 bathrooms throughout the 3,045 sq/ft of interior living space this well thought out floor plan offers wonderful options for entertaining. Light is abundant courtesy of the dramatic vaulted ceilings and stunning floor to ceiling window features allowing the property to feel extremely warm and welcoming.