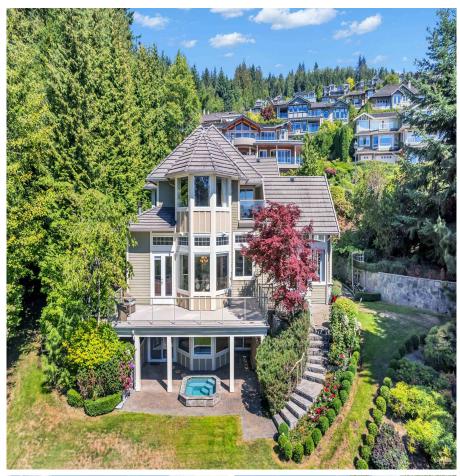

## 2398 Constantine Place, West Vancouver

\$5,980,000

This stunning 6 bedroom, 4 gas fireplaces and 5 1/2 bathroom home awaits you in exclusive Panorama Village. Enjoy the attention to detail appreciated throughout! Resting on a half acre culde-sac property offering absolute quietness and privacy with greenbelt border, this home offers breathtaking views from all three levels that extend from Mt . Baker to Point Grey . Almost 12' give an amazing feeling of space and" Volume" without sacrificing a sophisticated and welcoming atmosphere. A large recreating, exercise, sauna, media and bedroom at lower level, and private outdoor hot tub with massaging. Indoor air exchange for fresh air all year round and highquality speakers in every room. Access the southside lush garden with irrigation, and new driveway heating for winter snow.

## **KEY INFORMATION**

MLS® R2807327 Residential Detached

Panorama Village

6 Bedrooms

6 Bathrooms

6,390 SF

21,823 SF Lot

## **FEATURES**

Year Built: 2001

Views: From Mt Baker to Point Grey

Listed By: Royal Pacific Realty (Kingsway) Ltd.