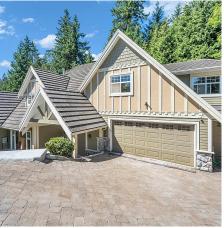

## 2398 Constantine Place, West Vancouver

\$5,580,000

This stunning 6 beds, 1 den (with full bath can be used as a suite),4 gas fireplaces and 5 1/2 baths home Resting on a half acre cul-de-sac. quietness and privacy with greenbelt border, breathtaking views from all three levels that extend from Mt. Baker to Point Grey. triple garage plus workshop. numerous decks and patios. Almost 12' ceiling. kitchen boasts 48' subzero fridge, double wall ovens, commercial style gas cooktop, walk-in pantry, designer cabinets. Master features dual closets, gas fireplace. A/C, HRV, built-in central vacuum, HQ speakers in every room. Daylight basement. Surround sound home theatre, wet bar with wine cellar, gym, steam shower, etc. Access the southside garden with irrigations and private hot tub. Tile roof with guard Gutter System, and new Heated driveway.

## **KEY INFORMATION**

MLS® R2807327

Residential Detached

Panorama Village

6 Bedrooms

6 Bathrooms

6,390 SF

21,823 SF Lot