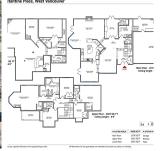

## 2398 Constantine Place, West Vancouver

\$5,580,000

This stunning 6 beds, 1 den (with full bath can be used as a suite),4 gas fireplaces and 5 1/2 baths home Resting on a half acre cul-de-sac. quietness and privacy with greenbelt border, breathtaking views from all three levels that extend from Mt. Baker to Point Grey. triple garage plus workshop. numerous decks and patios. Almost 12' ceiling. kitchen boasts 48' subzero fridge, double wall ovens, commercial style gas cooktop, walk-in pantry, designer cabinets. Master features dual closets, gas fireplace. A/C, HRV, built-in central vacuum, HQ speakers in every room. Daylight basement. Surround sound home theatre, wet bar with wine cellar, gym, steam shower, etc. Access the southside garden with irrigations and private hot tub. Tile roof with guard Gutter System, and new Heated driveway.

## **KEY INFORMATION**

MLS® R2807327

Residential Detached

Panorama Village

6 Bedrooms

6 Bathrooms

6,390 SF

21,823 SF Lot

## **FEATURES**

Year Built: 2001

Views: From Mt Baker to Point Grey

Listed By: Royal Pacific Realty (Kingsway) Ltd.