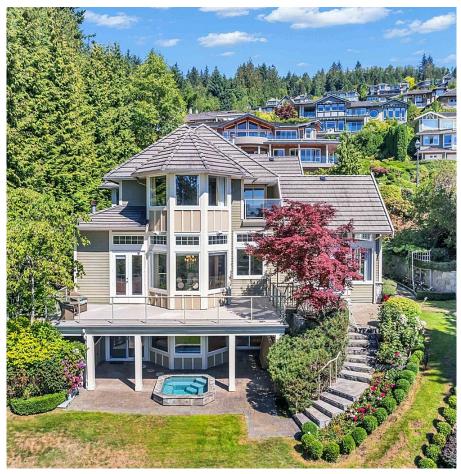

## 2398 Constantine Place, West Vancouver

\$5,580,000

This stunning 6 beds, 1 den (with full bath can be used as a suite),4 gas fireplaces and 5 1/2 baths home Resting on a half acre cul-de-sac. quietness and privacy with greenbelt border, breathtaking views from all three levels that extend from Mt. Baker to Point Grey. triple garage plus workshop. numerous decks and patios. Almost 12' ceiling. kitchen boasts 48' subzero fridge, double wall ovens, commercial style gas cooktop, walk-in pantry, designer cabinets. Master features dual closets, gas fireplace. A/C, HRV, built-in central vacuum, HQ speakers in every room. Daylight basement. Surround sound home theatre, wet bar with wine cellar, gym, steam shower, etc. Access the southside garden with irrigations and private hot tub. Tile roof with guard Gutter System, and new Heated driveway.

## **KEY INFORMATION**

MLS® R2807327

Residential Detached

Panorama Village

6 Bedrooms

6 Bathrooms

6,390 SF

21,823 SF Lot

## **FEATURES**

Year Built: 2001

Views: From Mt Baker to Point Grey

Listed By: Royal Pacific Realty (Kingsway) Ltd.