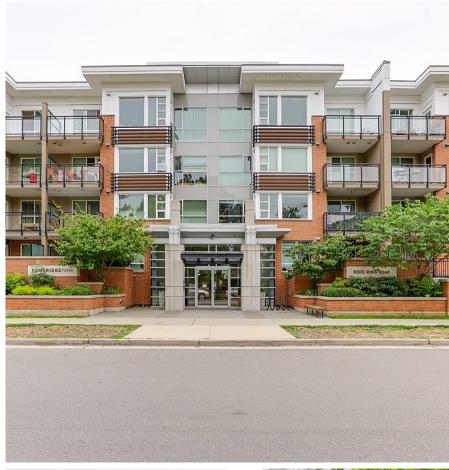

## 432 9500 Odlin Road, Richmond

\$849,000

CORNER & RARE ONE OF KIND SUITE! Here at Cambridge Park by Polygon. Not your typical kitchen/living open layout. Top floor with 9 ft. ceiling, tremendous space with lots of natural lighting. 2 beds, 2 baths, tiled floors, separated modernized kitchen, backsplash, granite countertop, stainless steel appliances, tile floors, 1 undergound parking with plenty of street parking. New Carpets, Unit freshly painted. Balcony overlooks the beautiful blue skys and breeze of fresh air. Walking distance to Central at Garden City mall, shops, restaurants, park and Tomsett Elementary. You will not be disappointed!