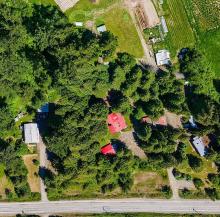

## 7700 Pemberton Meadows Road, Pemberton

\$3,895,000

Explore this little-known haven only five minutes from downtown Pemberton. An exceptional property that boasts a sprawling 17 plus acres of pure, organic soil, abundant sunshine throughout the year, and breathtaking mountain vistas. It is a rare and one-of-a-kind opportunity seldom found in the area. It includes a lovely post and beam home, an income generating duplex, three garages, a mechanical shop, and farm out-buildings. Potential for growth is limitless with possibilities such as clearing trees for more farming, adding an equestrian facility, a new agritourism venture, or a farm stand set on your prestigious Meadows Road frontage. With personal touches, this rare gem can become an even more remarkable setting, offering boundless opportunities for a fulfilling & rewarding lifestyle.