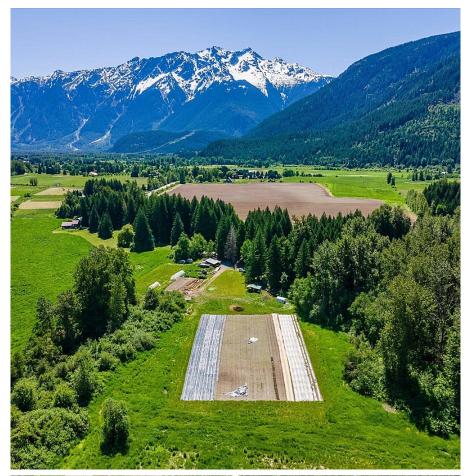

## 7700 Pemberton Meadows Road, Pemberton

\$3,895,000

Explore this little-known haven only five minutes from downtown Pemberton. An exceptional property that boasts a sprawling 17 plus acres of pure, organic soil, abundant sunshine throughout the year, and breathtaking mountain vistas. It is a rare and one-of-a-kind opportunity seldom found in the area. It includes a lovely post and beam home, an income generating duplex, three garages, a mechanical shop, and farm out-buildings. Potential for growth is limitless with possibilities such as clearing trees for more farming, adding an equestrian facility, a new agritourism venture, or a farm stand set on your prestigious Meadows Road frontage. With personal touches, this rare gem can become an even more remarkable setting, offering boundless opportunities for a fulfilling & rewarding lifestyle.