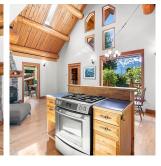

## 7700 Pemberton Meadows Road, Pemberton

\$3,895,000

Explore this little-known haven only five minutes from downtown Pemberton. An exceptional property that boasts a sprawling 17 plus acres of pure, organic soil, abundant sunshine throughout the year, and breathtaking mountain vistas. It is a rare and one-of-a-kind opportunity seldom found in the area. It includes a lovely post and beam home, an income generating duplex, three garages, a mechanical shop, and farm out-buildings. Potential for growth is limitless with possibilities such as clearing trees for more farming, adding an equestrian facility, a new agritourism venture, or a farm stand set on your prestigious Meadows Road frontage. With personal touches, this rare gem can become an even more remarkable setting, offering boundless opportunities for a fulfilling & rewarding lifestyle.