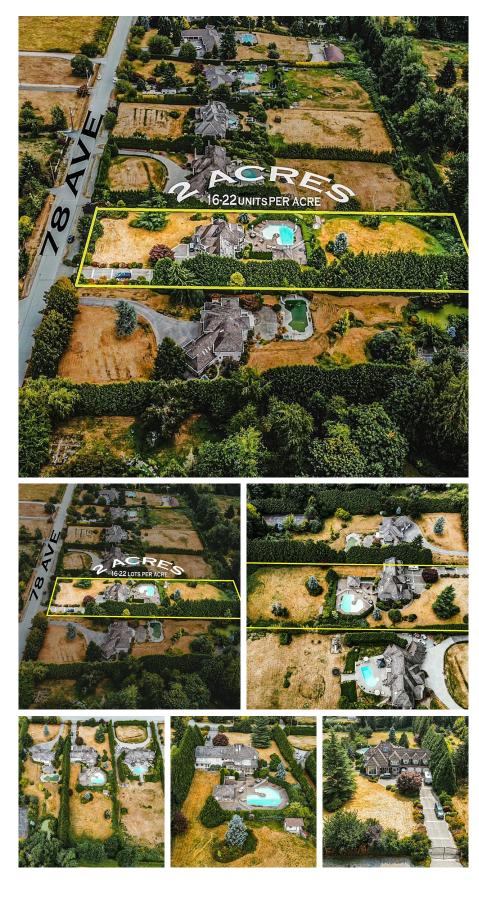

## 21398 78 Avenue, Langley

\$8,488,000

Developer Alert! Prime Williams NCP -Residential District - plot, a developer's dream! This property, part of the Williams Neighbourhood Concept Plan (NCP), is a canvas for investors, builders, and developers. Under current NCP, anticipate 6-10 Units Per Acre (UPA), yet recent applicants achieved seamless rezoning to townhouses, unlocking substantial Floor Space Ratio (FSR) gains. 21300 Block of 72 Ave is slated for Comprehensive Development, allowing 16-22 UPA. Swiftly amend Williams Neighbourhood Plan, shift designation from Single Family Mixed Residential to Rowhouse/ Townhouse. Developers can streamline rezoning from SR-2 to Comprehensive Development CD-183 or CD-176. Buyer diligence required.