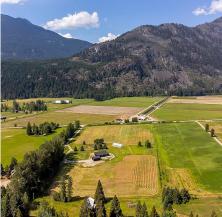

## 3085 Lois Road, Pemberton

\$4,999,000

Almost 18 Acres of picturesque rural countryside is what makes up this outstanding property; 3085 Lois Road. Lois Road offers you the utmost in privacy and an appealing quiet setting that will absolutely allow you to feel like you are far away from everything in your own little slice of country paradise. This remarkable property benefits from perks including; farm status, access to the Lillooet River, its very own pond and of course the stunning one of a kind jaw dropping views. You will absolutely love the charming 2,526 sq/ft rancher that has 4 bedrooms + office, 3.5 bathrooms, double car garage, plenty of storage and vast sunny outdoor deck space. This breathtaking Pemberton property is waiting for a new owner to begin creating new memories.