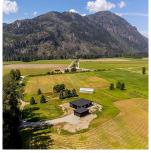

## 3085 Lois Road, Pemberton

\$4,999,000

Almost 18 Acres of picturesque rural countryside is what makes up this outstanding property; 3085 Lois Road. Lois Road offers you the utmost in privacy and an appealing quiet setting that will absolutely allow you to feel like you are far away from everything in your own little slice of country paradise. This remarkable property benefits from perks including; farm status, access to the Lillooet River, its very own pond and of course the stunning one of a kind jaw dropping views. You will absolutely love the charming 2,526 sq/ft rancher that has 4 bedrooms + office, 3.5 bathrooms, double car garage, plenty of storage and vast sunny outdoor deck space. This breathtaking Pemberton property is waiting for a new owner to begin creating new memories.

## **FEATURES**

Year Built: 2021

Views: Stunning Mountain Views Listed By: Engel & Volkers Whistler