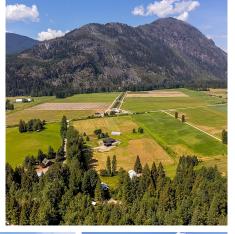

## 3085 Lois Road, Pemberton

\$4,999,000

Almost 18 Acres of picturesque rural countryside is what makes up this outstanding property; 3085 Lois Road. Lois Road offers you the utmost in privacy and an appealing quiet setting that will absolutely allow you to feel like you are far away from everything in your own little slice of country paradise. This remarkable property benefits from perks including; farm status, access to the Lillooet River, its very own pond and of course the stunning one of a kind jaw dropping views. You will absolutely love the charming 2,526 sq/ft rancher that has 4 bedrooms + office, 3.5 bathrooms, double car garage, plenty of storage and vast sunny outdoor deck space. This breathtaking Pemberton property is waiting for a new owner to begin creating new memories.