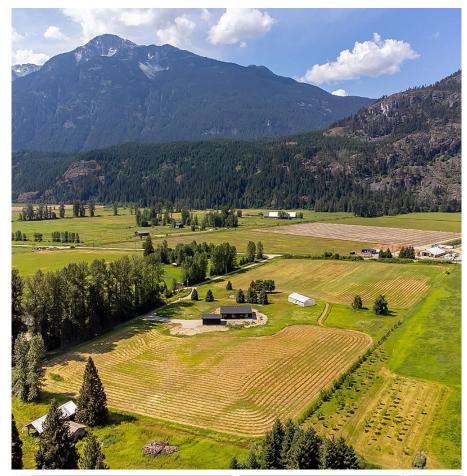

## 3085 Lois Road, Pemberton

\$4,999,000

Almost 18 Acres of picturesque rural countryside is what makes up this outstanding property; 3085 Lois Road. Lois Road offers you the utmost in privacy and an appealing quiet setting that will absolutely allow you to feel like you are far away from everything in your own little slice of country paradise. This remarkable property benefits from perks including; farm status, access to the Lillooet River, its very own pond and of course the stunning one of a kind jaw dropping views. You will absolutely love the charming 2,526 sq/ft rancher that has 4 bedrooms + office, 3.5 bathrooms, double car garage, plenty of storage and vast sunny outdoor deck space. This breathtaking Pemberton property is waiting for a new owner to begin creating new memories.

## **FEATURES**

Year Built: 2021

Views: Stunning Mountain Views Listed By: Engel & Volkers Whistler