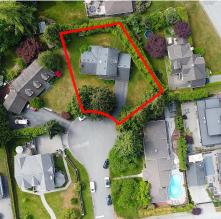

## 7651 Clayton Court, Burnaby

\$2,450,000

R1 property in Prime Lower Deer lake location, 10 minute walk to Deer Lake. Rare opportunity: build a large, quality home in the most desirable neighborhood in Burnaby. Great frontage for a culde-sac lot that fans out to a huge backyard! Wide 11,802 SF lot gives variety of options for floorplans when you decide to build. Private property with high cedar hedges & quiet backyard. Newer driveway. Irrigation system. 4' crawl space. Home is in livable condition with newer modern laminate floors in kitchen, eating area & family room. Assessed value is \$2,424,000 School catchments: Buckingham Elementary & Burnaby Central Sec. 30 min drive to downtown. Central location within Burnaby for easy access to Hwy 1, Metrotown, Highgate, Brentwood.

## **KEY INFORMATION**

MLS® R2810295

Residential Detached

Deer Lake

3 Bedrooms

3 Bathrooms

2,039 SF

11,802 SF Lot