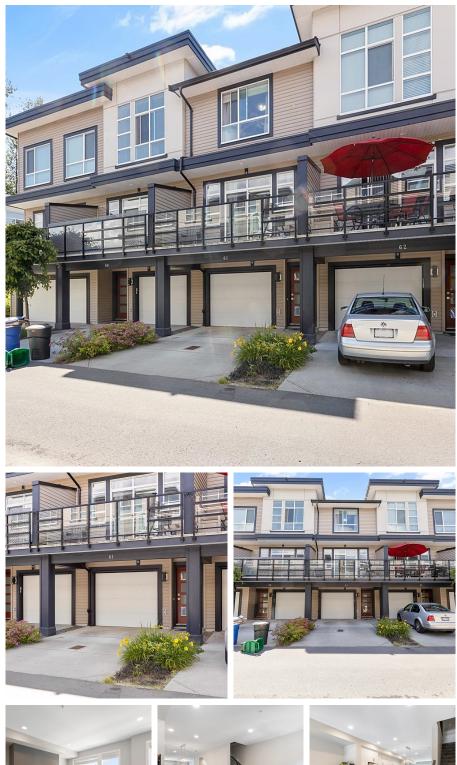

## 61 8413 Midtown Way, Chilliwack

\$619,900

Welcome to Midtown! This unique 2 Bedroom Up and 1 Bed down, 3 bath layout has a ton to offer! Forced Air with A/C, Tankless Hot water on demand, Laminate flooring on all three floors, upgraded plumbing and electrical fixtures! Main floor offers tons of windows, open concept living with huge island and a large balcony. Upstairs has two huge bedrooms inc/ master with 11' ceilings, walk-in and 4 piece ensuite! Downstairs is a completely separate bedroom (rec room) with bathroom which could be used as small nanny suite. All this is a central location, walking distance to schools, parks, shopping and minutes to Hwy 1! 2 Pets allowed (no size restriction) and RENTALS ALLOWED.

## **KEY INFORMATION**

MLS® R2810967 Residential Attached Chilliwack 3 Bedrooms 3 Bathrooms 1,820 SF

## FEATURES

Year Built: 2018 Listed By: rennie & associates realty ltd.

Clarke Mallory PREC\*

cmallory@rennie.com

rennie.com/clarkemallory

604.316.9917

Kim Mallory 604.316.3635 kmallory@rennie.com rennie.com/kimmallory