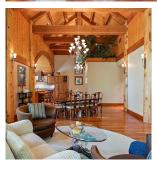

If you're looking for a quintessential luxury mountain home in a convenient, Alpine Meadows location, 8115 McKeevers is the home for you. This 6 bedroom 7.5 bathroom Dürfeld built home has over 4300 sq ft of living over 2 levels and boasts over-height ceilings and large windows throughout. An entertainers Kitchen fit with high end appliances, open up into a beautiful dining and living room and ample deck space. Large bedrooms; all equipped with private ensuites make this home perfect for visitors or family. Enjoy a hot tub with 19 mile creek trickling down the side of this nearly 12,000 sq ft flat property. An oversized garage and full crawl space plus an additional 1 bed/1 bath suite make this turn-key, immaculately kept home, a perfect option for full time or weekend use.