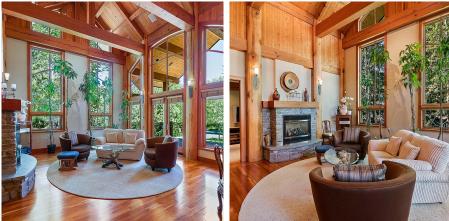

If you're looking for a quintessential luxury mountain home in a convenient, Alpine Meadows location, 8115 McKeevers is the home for you. This 6 bedroom 7.5 bathroom Dürfeld built home has over 4300 sq ft of living over 2 levels and boasts over-height ceilings and large windows throughout. An entertainers Kitchen fit with high end appliances, open up into a beautiful dining and living room and ample deck space. Large bedrooms; all equipped with private ensuites make this home perfect for visitors or family. Enjoy a hot tub with 19 mile creek trickling down the side of this nearly 12,000 sq ft flat property. An oversized garage and full crawl space plus an additional 1 bed/1 bath suite make this turn-key, immaculately kept home, a perfect option for full time or weekend use.