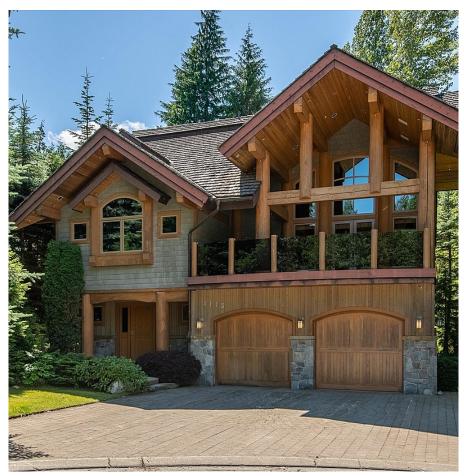

## 8115 Mckeevers Place, Whistler

\$4,900,000

**Carleigh Hofman** 604.805.5358 chofman@rennie.com rennie.com/carleighhofman

THIS COMMUNICATION IS NOT INTENDED TO CAUSE OR INDUCE A BREACH OF AN EXISTING AGREEMENT(S). E.& O.E

If you're looking for a quintessential luxury mountain home in a convenient, Alpine Meadows location, 8115 McKeevers is the home for you. This 6 bedroom 7.5 bathroom Dürfeld built home has over 4300 sq ft of living over 2 levels and boasts over-height ceilings and large windows throughout. An entertainers Kitchen fit with high end appliances, open up into a beautiful dining and living room and ample deck space. Large bedrooms; all equipped with private ensuites make this home perfect for visitors or family. Enjoy a hot tub with 19 mile creek trickling down the side of this nearly 12,000 sq ft flat property. An oversized garage and full crawl space plus an additional 1 bed/1 bath suite make this turn-key, immaculately kept home, a perfect option for full time or weekend use.

## **KEY INFORMATION**

MLS® R2811105 Residential Detached Alpine Meadows 5 Bedrooms 8 Bathrooms 4,314 SF 11,948 SF Lot

## FEATURES

Year Built: 2002 Views: Mountain Listed By: rennie & associates realty ltd.