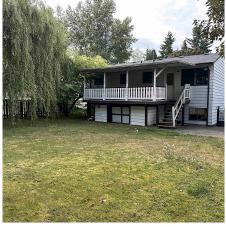

## 15340 87a Avenue, Surrey

\$1,690,000

Rare opportunity to acquire a potential Townhome development site in the desirable Fleetwood neighborhood. LOCATED on a very quiet street. FLAT lot: 7254 sq ft (61x119). SPLIT Entry Home: 2 bdrms up/1 bath, & 1 large bdrm & a renovated bathroom below. Fenced rear yard with garden shed + LARGE insulated storage shed. Lots of parking. Prime location, with a 5-minute walk to future Surrey-Langley Skytrain Extension line station. 5-10 minutes walk to shopping/mall/stores. Offer as it comes.