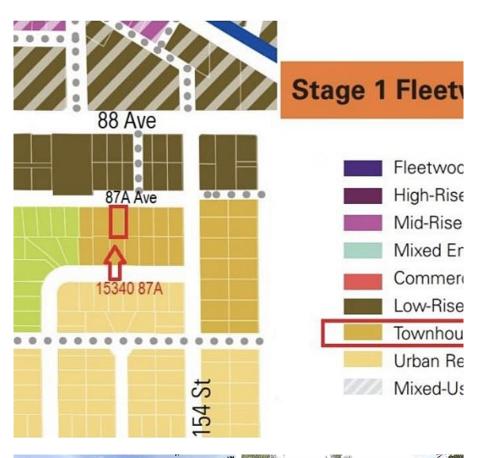

## 15340 87a Avenue, Surrey

\$1,690,000

Rare opportunity to acquire a potential Townhome development site in the desirable Fleetwood neighborhood. LOCATED on a very quiet street. FLAT lot: 7254 sq ft (61x119). SPLIT Entry Home: 2 bdrms up/1 bath, & 1 large bdrm & a renovated bathroom below. Fenced rear yard with garden shed + LARGE insulated storage shed. Lots of parking. Prime location, with a 5-minute walk to future Surrey-Langley Skytrain Extension line station. 5-10 minutes walk to shopping/mall/stores. Offer as it comes.