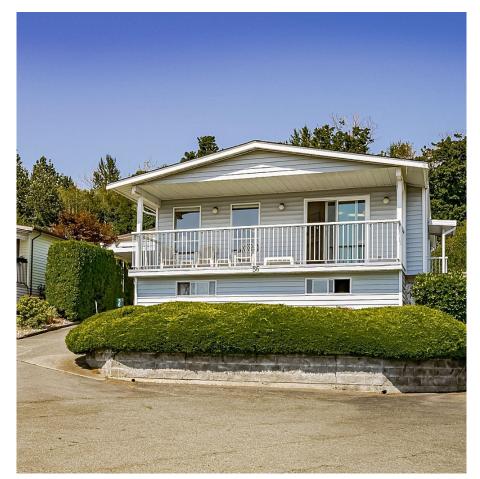

## 56 27111 0 Avenue, Langley

\$409,500

Current Lease Expires in 2072... Pad Fee \$450... One of the Lowest Pad Fees Around View View View. Beautiful Mountain and Pastoral View to the South. Enjoy the view from Large 23' x 7' South facing front deck. Home is all Drywalled...Newer Furnace and HW Tank...New Washer and Dryer...Updated Kitchen and Laminate Flooring throughout... 2 Bedrooms, 2 Full Bathrooms, and Flex/Hobby Room...23' x 7'6" Workshop situated below Front Deck...Won't last...Check it out. Welcome to Pioneer Park... A 55+ Co-Operative Modular Home Park... The Best Park in BC... Mandatory Participation required. 2 Pets Allowed. No Height Restrictions for Dogs. Required share fee of \$9190 not included in sale price (refundable at re-sale).