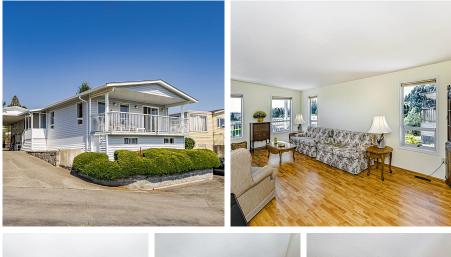

## 56 27111 0 Avenue, Langley

\$409,500

Current Lease Expires in 2072... Pad Fee \$450... One of the Lowest Pad Fees Around View View View. Beautiful Mountain and Pastoral View to the South. Enjoy the view from Large 23' x 7' South facing front deck. Home is all Drywalled...Newer Furnace and HW Tank...New Washer and Dryer...Updated Kitchen and Laminate Flooring throughout... 2 Bedrooms, 2 Full Bathrooms, and Flex/Hobby Room...23' x 7'6" Workshop situated below Front Deck...Won't last...Check it out. Welcome to Pioneer Park... A 55+ Co-Operative Modular Home Park... The Best Park in BC... Mandatory Participation required. 2 Pets Allowed. No Height Restrictions for Dogs. Required share fee of \$9190 not included in sale price (refundable at re-sale).