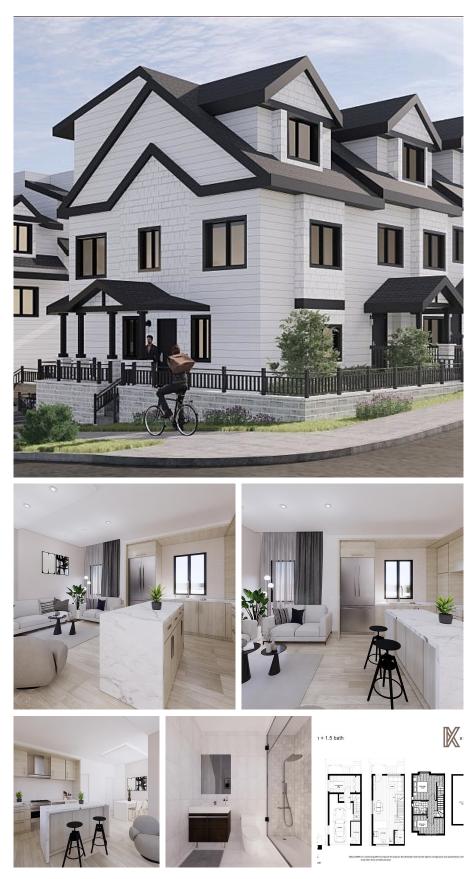

## 103 1406 E 18th Avenue, Vancouver

\$1,199,000

KNIGHT 18 - A collection of 3 and 4 bedroom architectural townhomes by BOVO, is located in the heart of East Vancouver with few minutes walk to Kingsway business district, schools, and trout lake. Townhomes range from 1066 sq ft - 1303 sq ft, designed for functionality and flexibility in mind, all come with large windows to maximum natural sunlight, spacious flex/den big enough to be another bedroom, gourmet kitchen w/ high-end appliances, private outdoor living space, and a large attached garage with plenty of storage area for you to utilize. Estimated completion summer 2025! Act fast!

## **KEY INFORMATION**

MLS® R2811910 Residential Attached Knight 3 Bedrooms 2 Bathrooms 1,066 SF

## FEATURES

Year Built: 2025 Listed By: Pacific Evergreen Realty Ltd.