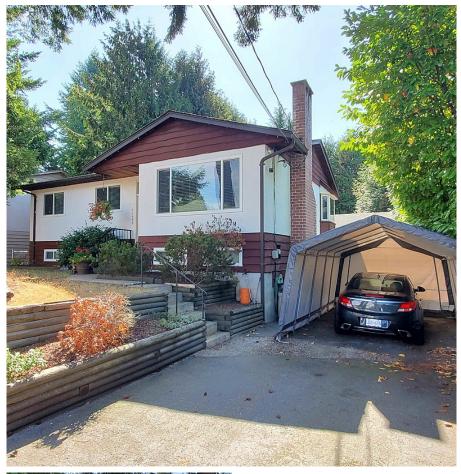

## 11406 88a Avenue, Delta

\$1,750,000

DELTA says OK to APPLY for subdivision for 5 LOTS. 11398, 11406, 11414 88A AVE are listed. Combined frontage 180feet. Depth is 141 feet. combined area over 25,000 square feet!. NO EASEMENTS OR R/W's!! Services deep in the street. Beautiful SOUTH Exposure for backyards! NEW OCCUPANCY/ SUITE RULES ARE COMING!! This is a choice "ANNIEVILLE" location!!. Safe, Quiet Street. Schools, parks, rec centre & shopping nearby. 2'5 blocks to bus. 3 blocks to Elementary School. Easy walk to Sec & Senior High. 8/10 minutes bus ride to Scott Road SKYTRAIN! FAST BUS to Richmond nearby! MASSIVE REDEVELOPMENT of nearby SHOPPING MALL at 84 & 112 Street. More services and shops soon! This 3 bedroom home has been meticulously maintained. Beautiful condition. WITH GUEST SUITE!

## **KEY INFORMATION**

MLS® R2811071

Residential Detached

Annieville

3 Bedrooms

2 Bathrooms

2,298 SF

8,448 SF Lot

## **FEATURES**

Year Built: 1968

Listed By: Royal LePage Global Force Realty