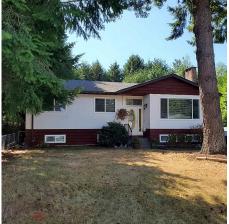

## 11406 88a Avenue, Delta

\$1,750,000

DELTA says OK to APPLY for subdivision for 5 LOTS. 11398, 11406, 11414 88A AVE are listed. Combined frontage 180feet. Depth is 141 feet. combined area over 25,000 square feet!. NO EASEMENTS OR R/W's!! Services deep in the street. Beautiful SOUTH Exposure for backyards! NEW OCCUPANCY/ SUITE RULES ARE COMING!! This is a choice "ANNIEVILLE" location!!. Safe, Quiet Street. Schools, parks, rec centre & shopping nearby. 2'5 blocks to bus. 3 blocks to Elementary School. Easy walk to Sec & Senior High. 8/10 minutes bus ride to Scott Road SKYTRAIN! FAST BUS to Richmond nearby! MASSIVE REDEVELOPMENT of nearby SHOPPING MALL at 84 & 112 Street. More services and shops soon! This 3 bedroom home has been meticulously maintained. Beautiful condition. WITH GUEST SUITE!

## **KEY INFORMATION**

MLS® R2811071

Residential Detached

Annieville

3 Bedrooms

2 Bathrooms

2,298 SF

8,448 SF Lot

## **FEATURES**

Year Built: 1968

Listed By: Royal LePage Global Force Realty