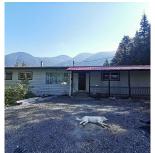

## 13710 Spratt Road, Mission

\$1,399,000

Beautiful mountain view property! Large rancher with basement, 9.7 acres flat lot with fenced yard, wood stove in family room, spectacular mountain views from back wood covered deck. Large kitchen, living room, 5 bedrooms, 2 washrooms up, large recreation room downstairs, with a huge storage. Recent renovation for new kitchen, washroom, appliances, counter top, cabinet, new painting, lighting, sink, faucet, washer&dryer, Window. real hard wood floor throughout whole house. New heating system. There are newer roof and water tank. Large covered patio has 530 SF. The landlord has 5000 SF building permit expires(Valued \$45000). Gas line is in front of the property. 600 amp&150 amp in two different places which gives multiple use.

## **FEATURES**

Year Built: 1971

Views: BEAUTIFUL MOUNTAIN VIEW Listed By: Pacific Evergreen Realty Ltd.