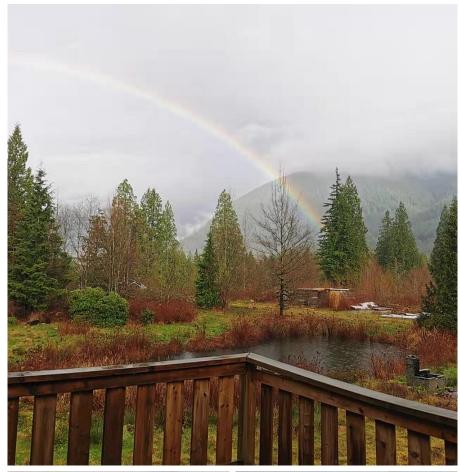

## 13710 Spratt Road, Mission

\$1,399,000

Beautiful mountain view property! Large rancher with basement, 9.7 acres flat lot with fenced yard, wood stove in family room, spectacular mountain views from back wood covered deck. Large kitchen, living room, 5 bedrooms, 2 washrooms up, large recreation room downstairs, with a huge storage. Recent renovation for new kitchen, washroom, appliances, counter top, cabinet, new painting, lighting, sink, faucet, washer&dryer, Window. real hard wood floor throughout whole house. New heating system. There are newer roof and water tank. Large covered patio has 530 SF. The landlord has 5000 SF building permit expires(Valued \$45000). Gas line is in front of the property. 600 amp&150 amp in two different places which gives multiple use.

## **FEATURES**

Year Built: 1971

Views: BEAUTIFUL MOUNTAIN VIEW Listed By: Pacific Evergreen Realty Ltd.