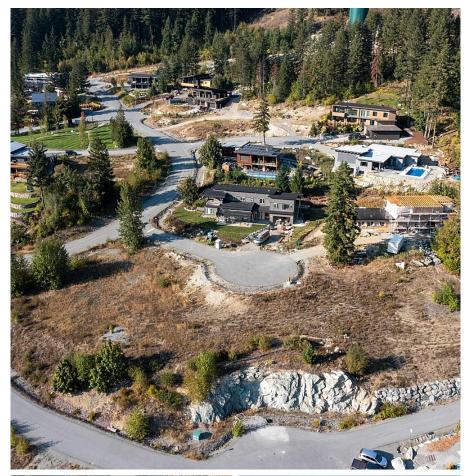

## 1602 Sisqa Peak Drive, Pemberton

\$729,000

The most spectacular lot in Pemberton has officially hit the market! Now is your chance to build your dream home on this .437 acre lot, with out of this world views. Perched high on The Ridge, one of Pemberton's most sought-after neighbourhoods, this ready to build lot overlooks the Pemberton Valley with breathtaking views of Mount Currie. The location provides 365 days of sun and the terrain boasts natural stability that us un-matched by those surrounding it. You're also allowed to have two accessory buildings, one of which can be additional accommodation. The surrounding biking/hiking trails ensure that adventure is right out your front door. The future community sports facility is located nearby and a 30 minute drive takes you to Whistler to hit the slopes!