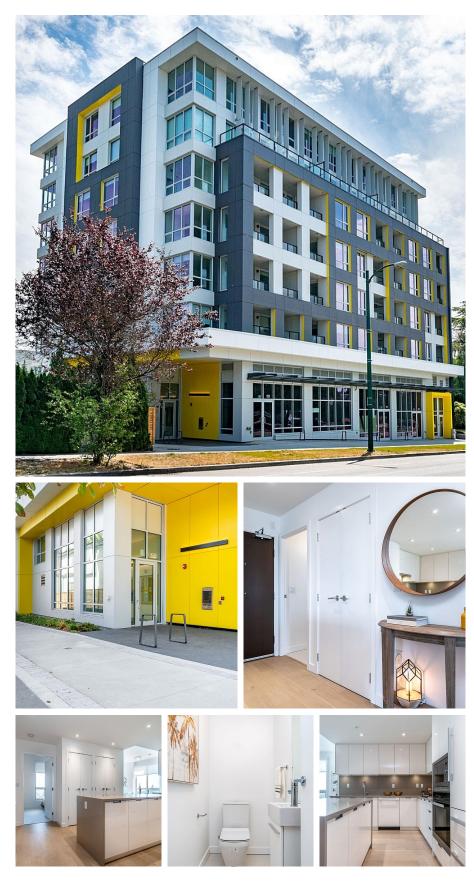

## 701 6328 Cambie Street, Vancouver

\$2,038,000

#### SOUTHEAST SUBPENTHOUSE at Park Station.

Enjoy mountain views on the east and city views on the south just a few steps away from Langara College, conveniently located near Langara Skytrain Station. This 3 bedroom and 2.5 bath have an extra office area and den, featuring luxurious interiors including Miele appliances, quartz countertops, and functional floor plan with large windows and over 9 ft ceilings. Amenities include a communal lounge with kitchen, 2 side by side parking spots, and storage.

#### **KEY INFORMATION**

MLS® R2814436 Residential Attached Oakridge 3 Bedrooms 3 Bathrooms 1,331 SF \$815.36 Maintenance Fees

### FEATURES

Year Built: 2022 Views: CITY AND MOUNTAIN VIEW Listed By: Team 3000 Realty Ltd.