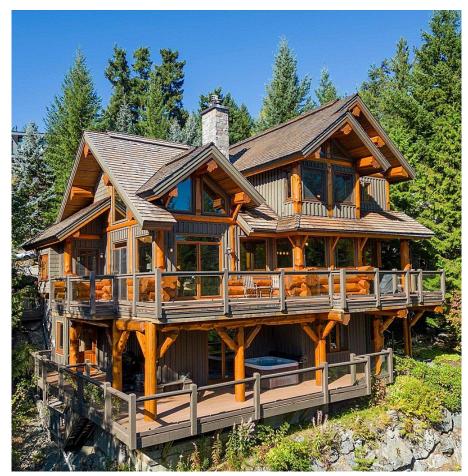

## 7448 Treetop Lane, Whistler

\$7,850,000

Welcome to 7448 Treetop Lane a quintessential post and beam mountain chalet, where luxury and comfort harmoniously blend. Crafted with meticulous attention to detail, boasting exquisite craftsmanship, rich millwork, and lavish finishes throughout. Featuring an open floor plan with space for everyone to enjoy. As you step onto the main level, you will be captivated by the grandeur of vaulted ceilings and expansive windows with an abundance of natural light. Prepare to be awestruck as you gaze upon the breathtaking panoramic mountain vistas that stretch from Armchair Peak to Blackcomb Mountain. In this prestigious neighborhood, you'll enjoy the convenience of being just a short walk away from the village, shops, restaurants, amenities, and the slopes.

## **FEATURES**

Year Built: 2003

Views: Armchair, Wedge & Blackcomb Mt

Listed By: Whistler Real Estate Company Limited