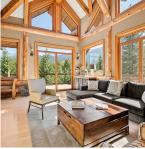

## 7448 Treetop Lane, Whistler

\$7,850,000

Welcome to 7448 Treetop Lane a quintessential post and beam mountain chalet, where luxury and comfort harmoniously blend. Crafted with meticulous attention to detail, boasting exquisite craftsmanship, rich millwork, and lavish finishes throughout. Featuring an open floor plan with space for everyone to enjoy. As you step onto the main level, you will be captivated by the grandeur of vaulted ceilings and expansive windows with an abundance of natural light. Prepare to be awestruck as you gaze upon the breathtaking panoramic mountain vistas that stretch from Armchair Peak to Blackcomb Mountain. In this prestigious neighborhood, you'll enjoy the convenience of being just a short walk away from the village, shops, restaurants, amenities, and the slopes.