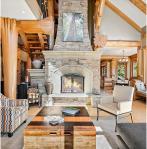

## 7448 Treetop Lane, Whistler

\$7,850,000

Welcome to 7448 Treetop Lane a quintessential post and beam mountain chalet, where luxury and comfort harmoniously blend. Crafted with meticulous attention to detail, boasting exquisite craftsmanship, rich millwork, and lavish finishes throughout. Featuring an open floor plan with space for everyone to enjoy. As you step onto the main level, you will be captivated by the grandeur of vaulted ceilings and expansive windows with an abundance of natural light. Prepare to be awestruck as you gaze upon the breathtaking panoramic mountain vistas that stretch from Armchair Peak to Blackcomb Mountain. In this prestigious neighborhood, you'll enjoy the convenience of being just a short walk away from the village, shops, restaurants, amenities, and the slopes.