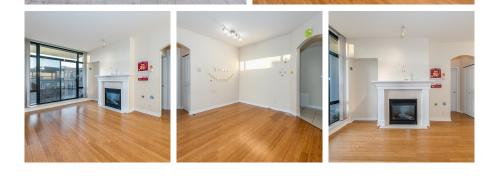

## 308 538 W 45th Avenue, Vancouver

\$1,288,000

Location! Location! in the popular "The Hemingway" located just right across from Oakridge Mall between 41st & 49th Ave TWO Skytrain stations. This 2 bed 2 bath unit has the best layout with no waste space. The bedrooms are completely separated for absolute privacy. 9' ceilings & cozy gas fireplace, generous west-facing over 500SF HUGE balcony, & windows everywhere. CONCRETE building is fully rain screened for peace of mind. Comes with 2 parking and 1 storage locker. Enjoy all of its amenities at just a fraction of the cost. Close to all forms of transit this central location is minutes away from all that Vancouver has to offer. If you're looking for spacious 2 bedroom living call today for this rarely available unit.