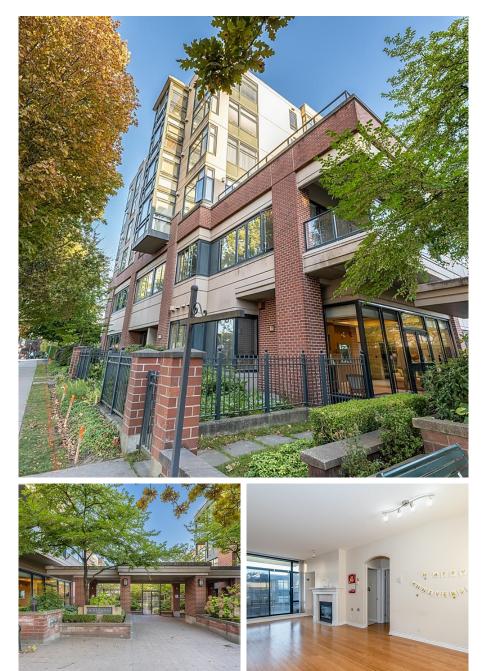

## 308 538 W 45th Avenue, Vancouver

\$1,288,000

Location! Location! in the popular "The Hemingway" located just right across from Oakridge Mall between 41st & 49th Ave TWO Skytrain stations. This 2 bed 2 bath unit has the best layout with no waste space. The bedrooms are completely separated for absolute privacy. 9' ceilings & cozy gas fireplace, generous west-facing over 500SF HUGE balcony, & windows everywhere. CONCRETE building is fully rain screened for peace of mind. Comes with 2 parking and 1 storage locker. Enjoy all of its amenities at just a fraction of the cost. Close to all forms of transit this central location is minutes away from all that Vancouver has to offer. If you're looking for spacious 2 bedroom living call today for this rarely available unit.

## **KEY INFORMATION**

MLS® R2817307 Residential Attached Oakridge 2 Bedrooms 2 Bathrooms 1,008 SF \$580.99 Maintenance Fees

## FEATURES

Year Built: 2000 Listed By: Royal Pacific Realty (Kingsway) Ltd.