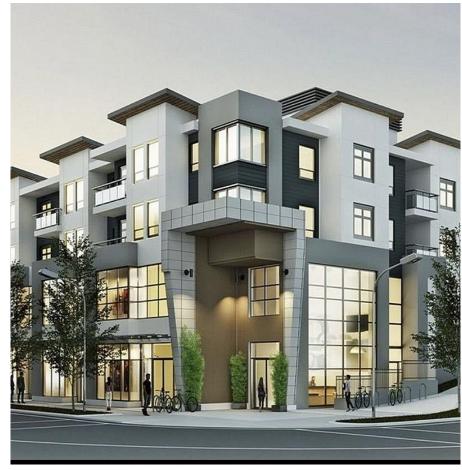

## 408 5535 Hastings Street, Burnaby

\$829,000

Welcome to newly build 1 Bedroom 1 Bath condo constructed by Vivid Green Architecture on Capitol Hill in Burnaby, specifically on Hastings Street and Ellesmere Avenue. You have den as a bonus which could be used as extra bedroom or as an workspace. This Development includes a 4 storey wood- frame low-rise above 2 levels of parking, offering 20 luxury condos, 11 live-work units and 5 commercial retail units. Residents will share a meeting room and a landscaped rooftop deck with lounge seating on site. Alto on capitol hill is located on walking distance to Elementary schools, Kensington Park, 2 minutes drive to Kensington Square Shopping Centre, Grocery Stores, restaurants. Close to SFU.