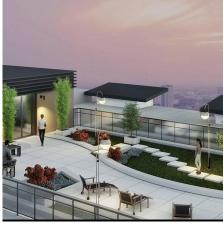

## 408 5535 Hastings Street, Burnaby

\$829,000

Welcome to newly build 1 Bedroom 1 Bath condo constructed by Vivid Green Architecture on Capitol Hill in Burnaby, specifically on Hastings Street and Ellesmere Avenue. You have den as a bonus which could be used as extra bedroom or as an workspace. This Development includes a 4 storey wood- frame low-rise above 2 levels of parking, offering 20 luxury condos, 11 live-work units and 5 commercial retail units. Residents will share a meeting room and a landscaped rooftop deck with lounge seating on site. Alto on capitol hill is located on walking distance to Elementary schools, Kensington Park, 2 minutes drive to Kensington Square Shopping Centre, Grocery Stores, restaurants. Close to SFU.