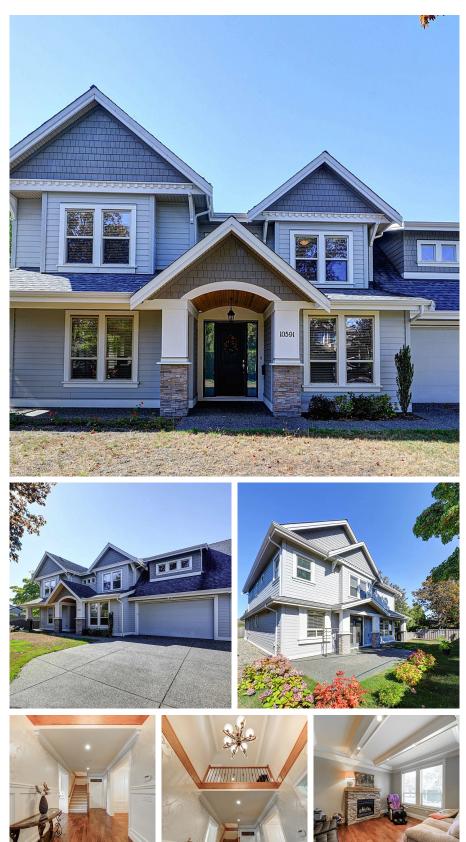

## 10591 Sorrel Drive, Richmond

\$2,718,000

This well-maintained quality 3,047 sq ft custom home is on a comer lot in desirable Steveston North. This 5 bedroom 4 bathroom home boasts a fabulous floor plan. The main floor features a Chefs Kitchen with stainless steel appliances, a 64" fridge, huge Island, granite countertops, and wall oven. The Great Room lends itself to entertaining, flowing seamlessly to the eating area and living room. Upstairs are 4 spacious bedrooms with ample closet and storage space. Walk to Village shops, restaurants, Steveston Community Centre, Dyke Trails, and the catchment school Ecole McMath. Other features include in-floor radiant heat, engineered maple hardwood floors, HRV, security system, built-in vacuum.

## **KEY INFORMATION**

MLS® R2818100 Residential Detached Steveston North 5 Bedrooms 4 Bathrooms 3,047 SF 6,053 SF Lot

## FEATURES

Year Built: 2011 Listed By: RE/MAX Crest Realty