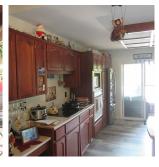

## 12293 Cardinal Street, Mission

\$2,050,000

Seeking privacy, tranquility & need space for a home business or to house all your toys? From the moment you come up the private driveway & come through the electric gate you will know this is a special property. Beyond the gate lies a 300k 30' x 64' shop with its own 400 amp power. Adjacent to the shop are two 40' & two 50' food grade SS insulated trailers for all your storage solutions. The home itself is a large rancher with a full unfinished basement. Features include 200 amp service, a partially covered, huge wrap around deck with glass railing, 2-car attached garage, wood F/P with stone accents, laminate flooring, sunken living room, large primary bedroom with walk in closet and full ensuite bath. Down has a safe room & awaits your finishing ideas or great for storage.