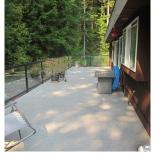

## 12293 Cardinal Street, Mission

\$2,050,000

Seeking privacy, tranquility & need space for a home business or to house all your toys? From the moment you come up the private driveway & come through the electric gate you will know this is a special property. Beyond the gate lies a 300k 30' x 64' shop with its own 400 amp power. Adjacent to the shop are two 40' & two 50' food grade SS insulated trailers for all your storage solutions. The home itself is a large rancher with a full unfinished basement. Features include 200 amp service, a partially covered, huge wrap around deck with glass railing, 2-car attached garage, wood F/P with stone accents, laminate flooring, sunken living room, large primary bedroom with walk in closet and full ensuite bath. Down has a safe room & awaits your finishing ideas or great for storage.