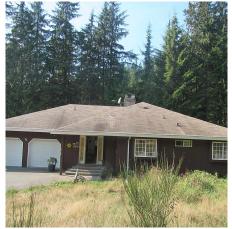

## 12293 Cardinal Street, Mission

\$2,050,000

Seeking privacy, tranquility & need space for a home business or to house all your toys? From the moment you come up the private driveway & come through the electric gate you will know this is a special property. Beyond the gate lies a 300k 30' x 64' shop with its own 400 amp power. Adjacent to the shop are two 40' & two 50' food grade SS insulated trailers for all your storage solutions. The home itself is a large rancher with a full unfinished basement. Features include 200 amp service, a partially covered, huge wrap around deck with glass railing, 2-car attached garage, wood F/P with stone accents, laminate flooring, sunken living room, large primary bedroom with walk in closet and full ensuite bath. Down has a safe room & awaits your finishing ideas or great for storage.