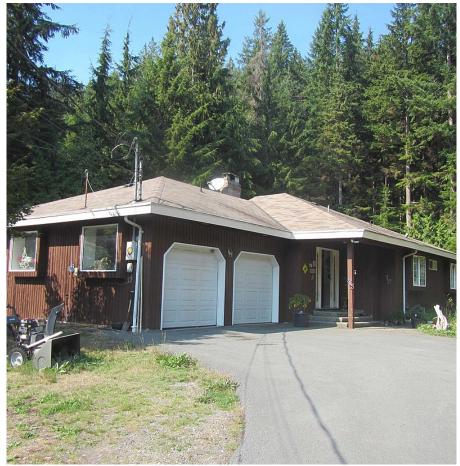

## 12293 Cardinal Street, Mission

\$2,050,000

Seeking privacy, tranquility & need space for a home business or to house all your toys? From the moment you come up the private driveway & come through the electric gate you will know this is a special property. Beyond the gate lies a 300k 30' x 64' shop with its own 400 amp power. Adjacent to the shop are two 40' & two 50' food grade SS insulated trailers for all your storage solutions. The home itself is a large rancher with a full unfinished basement. Features include 200 amp service, a partially covered, huge wrap around deck with glass railing, 2-car attached garage, wood F/P with stone accents, laminate flooring, sunken living room, large primary bedroom with walk in closet and full ensuite bath. Down has a safe room & awaits your finishing ideas or great for storage.