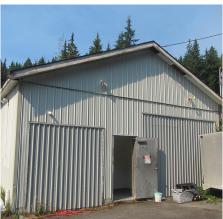

## 12293 Cardinal Street, Mission

\$2,050,000

Seeking privacy, tranquility & need space for a home business or to house all your toys? From the moment you come up the private driveway & come through the electric gate you will know this is a special property. Beyond the gate lies a 300k 30' x 64' shop with its own 400 amp power. Adjacent to the shop are two 40' & two 50' food grade SS insulated trailers for all your storage solutions. The home itself is a large rancher with a full unfinished basement. Features include 200 amp service, a partially covered, huge wrap around deck with glass railing, 2-car attached garage, wood F/P with stone accents, laminate flooring, sunken living room, large primary bedroom with walk in closet and full ensuite bath. Down has a safe room & awaits your finishing ideas or great for storage.