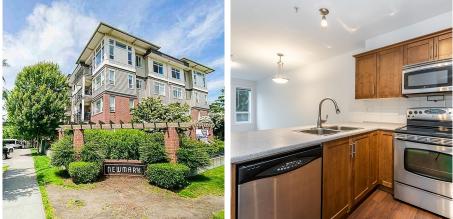

Welcome to the Newmark - centrally located near the heart of the downtown Chilliwack revitalization project District 1881, and within easy walking distance of ALL amenities incl restaurants, schools, and transit. This cozy and bright 567sqft 1 bed 1 bath home features large windows to bring in the natural light, in-suite laundry, and a nice sized balcony to enjoy the outdoors. Clean inside with new carpet and paint, the home also includes a covered parking spot in the secured underground and a storage locker. The building is pet friendly (1 cat or 1 small dog) and allows rentals. Recent upgrades to the common areas also include new flooring and paint. This unit would make for a lovely home and a great longterm investment!