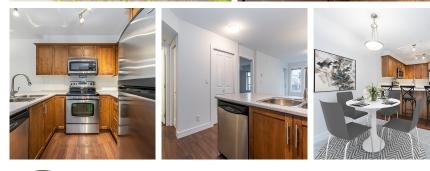

Welcome to the Newmark - centrally located near the heart of the downtown Chilliwack revitalization project District 1881, and within easy walking distance of ALL amenities incl restaurants, schools, and transit. This cozy and bright 567sqft 1 bed 1 bath home features large windows to bring in the natural light, in-suite laundry, and a nice sized balcony to enjoy the outdoors. Clean inside with new carpet and paint, the home also includes a covered parking spot in the secured underground and a storage locker. The building is pet friendly (1 cat or 1 small dog) and allows rentals. Recent upgrades to the common areas also include new flooring and paint. This unit would make for a lovely home and a great longterm investment!