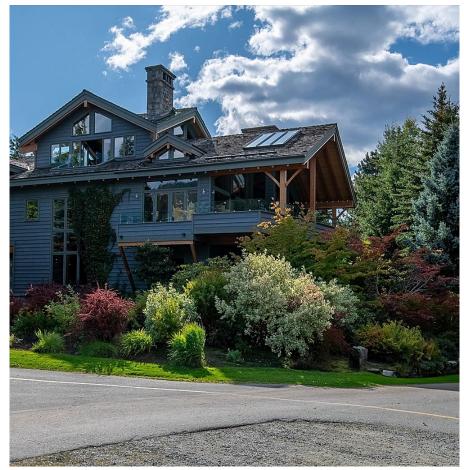

## 8065 N Nicklaus Boulevard, Whistler

\$7,249,000

Spectacular lakefront views across Green Lake and up to the Armchair glacier, this home is positioned on one of the best lots in the Nicklaus North Golf Course. Original owner took pride in selecting a builder specializing in unparalleled craftsmanship for post and beam timber frames. Jome offers family living at its finest: a primary bedroom on the top-level w sweeping views of Green Lake and the mtns. Main level features two bedrooms, each w ensuite bathroom. Open-concept kitchen adjacent to the living room and dining room. Decks for morning sun facing Whistler and Blackcomb Mountains or afternoon sun on the West deck overlooking Green Lake. Lower level has main entry, recreation room, media room, and an office/4th bedroom. Oversized double-car garage with a generous workbench area.