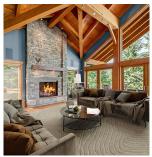

## 8065 N Nicklaus Boulevard, Whistler

\$7,249,000

Spectacular lakefront views across Green Lake and up to the Armchair glacier, this home is positioned on one of the best lots in the Nicklaus North Golf Course. Original owner took pride in selecting a builder specializing in unparalleled craftsmanship for post and beam timber frames. Jome offers family living at its finest: a primary bedroom on the top-level w sweeping views of Green Lake and the mtns. Main level features two bedrooms, each w ensuite bathroom. Open-concept kitchen adjacent to the living room and dining room. Decks for morning sun facing Whistler and Blackcomb Mountains or afternoon sun on the West deck overlooking Green Lake. Lower level has main entry, recreation room, media room, and an office/4th bedroom. Oversized double-car garage with a generous workbench area.