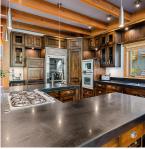

## 8065 N Nicklaus Boulevard, Whistler

\$7,249,000

Spectacular lakefront views across Green Lake and up to the Armchair glacier, this home is positioned on one of the best lots in the Nicklaus North Golf Course. Original owner took pride in selecting a builder specializing in unparalleled craftsmanship for post and beam timber frames. Jome offers family living at its finest: a primary bedroom on the top-level w sweeping views of Green Lake and the mtns. Main level features two bedrooms, each w ensuite bathroom. Open-concept kitchen adjacent to the living room and dining room. Decks for morning sun facing Whistler and Blackcomb Mountains or afternoon sun on the West deck overlooking Green Lake. Lower level has main entry, recreation room, media room, and an office/4th bedroom. Oversized double-car garage with a generous workbench area.