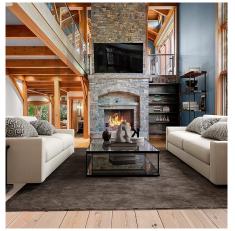

## 8065 N Nicklaus Boulevard, Whistler

\$7,249,000

Spectacular lakefront views across Green Lake and up to the Armchair glacier, this home is positioned on one of the best lots in the Nicklaus North Golf Course. Original owner took pride in selecting a builder specializing in unparalleled craftsmanship for post and beam timber frames. Jome offers family living at its finest: a primary bedroom on the top-level w sweeping views of Green Lake and the mtns. Main level features two bedrooms, each w ensuite bathroom. Open-concept kitchen adjacent to the living room and dining room. Decks for morning sun facing Whistler and Blackcomb Mountains or afternoon sun on the West deck overlooking Green Lake. Lower level has main entry, recreation room, media room, and an office/4th bedroom. Oversized double-car garage with a generous workbench area.