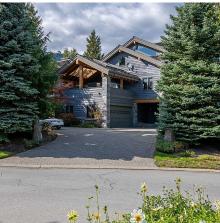

## 8065 N Nicklaus Boulevard, Whistler

\$7,249,000

Spectacular lakefront views across Green Lake and up to the Armchair glacier, this home is positioned on one of the best lots in the Nicklaus North Golf Course. Original owner took pride in selecting a builder specializing in unparalleled craftsmanship for post and beam timber frames. Jome offers family living at its finest: a primary bedroom on the top-level w sweeping views of Green Lake and the mtns. Main level features two bedrooms, each w ensuite bathroom. Open-concept kitchen adjacent to the living room and dining room. Decks for morning sun facing Whistler and Blackcomb Mountains or afternoon sun on the West deck overlooking Green Lake. Lower level has main entry, recreation room, media room, and an office/4th bedroom. Oversized double-car garage with a generous workbench area.