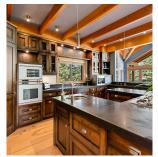

## 8065 N Nicklaus Boulevard, Whistler

\$7,249,000

Spectacular lakefront views across Green Lake and up to the Armchair glacier, this home is positioned on one of the best lots in the Nicklaus North Golf Course. Original owner took pride in selecting a builder specializing in unparalleled craftsmanship for post and beam timber frames. Jome offers family living at its finest: a primary bedroom on the top-level w sweeping views of Green Lake and the mtns. Main level features two bedrooms, each w ensuite bathroom. Open-concept kitchen adjacent to the living room and dining room. Decks for morning sun facing Whistler and Blackcomb Mountains or afternoon sun on the West deck overlooking Green Lake. Lower level has main entry, recreation room, media room, and an office/4th bedroom. Oversized double-car garage with a generous workbench area.