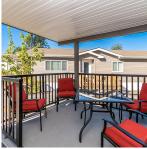

## 108 6338 Vedder Road, Chilliwack

\$499,999

Kim Mallory 604.316.3635 kmallory@rennie.com rennie.com/kimmallory

LIKE NEW - CUSTOMIZED - TRIPLE WIDE in Maple Meadows a 45+ park well located close to amenities and shopping! This HUGE 2122 sqft 3 bed / 2 bath home is luxurious and IMMACULATE with all of the features you could need. Spacious rooms, A/C for warm summer days, a beautiful covered front deck for lounging, living room w/ gas fireplace, a kitchen with tons of storage and counter space, full appliances and an island and eating area. Enjoy a spacious dining room that could also be used as a family room or even a 4th bedroom. The Primary Bedroom features an ensuite with a beautiful soaker tub and a massive walk-in-closet. Laminate and pot lights throughout. This home makes downsizing easy. Bonus: Storage room and a lovely laundry room with full size washer and dryer.