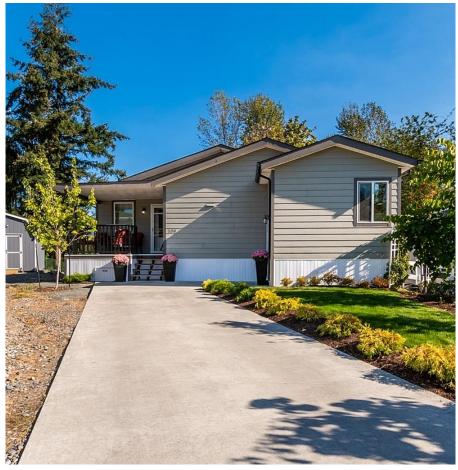

## 108 6338 Vedder Road, Chilliwack

\$499,999

Kim Mallory 604.316.3635 kmallory@rennie.com rennie.com/kimmallory

LIKE NEW - CUSTOMIZED - TRIPLE WIDE in Maple Meadows a 45+ park well located close to amenities and shopping! This HUGE 2122 sqft 3 bed / 2 bath home is luxurious and IMMACULATE with all of the features you could need. Spacious rooms, A/C for warm summer days, a beautiful covered front deck for lounging, living room w/ gas fireplace, a kitchen with tons of storage and counter space, full appliances and an island and eating area. Enjoy a spacious dining room that could also be used as a family room or even a 4th bedroom. The Primary Bedroom features an ensuite with a beautiful soaker tub and a massive walk-in-closet. Laminate and pot lights throughout. This home makes downsizing easy. Bonus: Storage room and a lovely laundry room with full size washer and dryer.