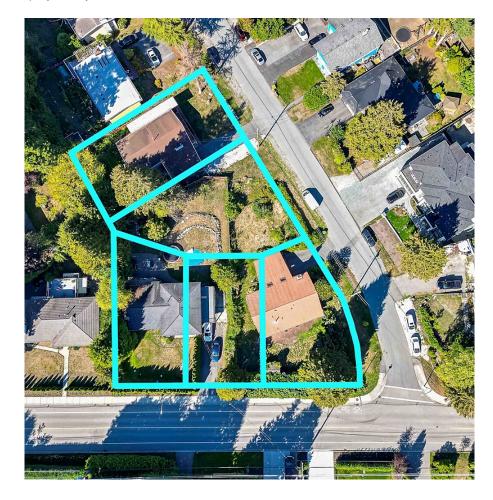

## 871 Bayview Drive, Delta

\$2,200,000

Exceptional opportunity to acquire three existing homes/lots that have 3rd reading approval to become five single-family residences ranging from 2211 sq ft-3311 sq ft. Architectural drawings by Buro47, a local well regarded firm. Nestled in one of Tsawwassen's most coveted enclaves, this expansive 34154 sq ft parcel opens doors to an exciting project with each home carefully designed to embrace the vision of contemporary West Coaststyle homes. While your site awaits the 4th reading approval, seize the opportunity to generate income from renting out the existing 3 homes for market value rents.