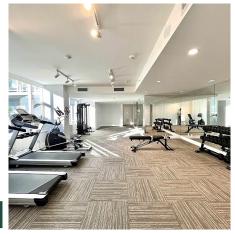

## 1208 6833 Buswell Street, Richmond

\$1,135,000

PRIMA built by Robert Bosa's Quorum Group! Brand new 1-, 2-, & 3-bedroom homes in this beautifully-crafted concrete building. Terrific location, just walk over to Richmond Centre, Brighouse Skytrain Station, Minoru Park, City's Centre For Active Living, all within minutes. Quality-finished with built-in brand name appliances in open modern kitchen. 8.5' Ceilings. Floor-to-ceiling windows. Spacious, bright, & functional floor plans that often accommodates king-sized beds. No carpet but good-looking German 12mm wide-plank laminated wood floors & large tiles in bathrooms. Roof-top garden, large covered balconies, multi-purpose function room, equipped gym, all these plus a huge elegant entrance foyer on a very quiet residential street.