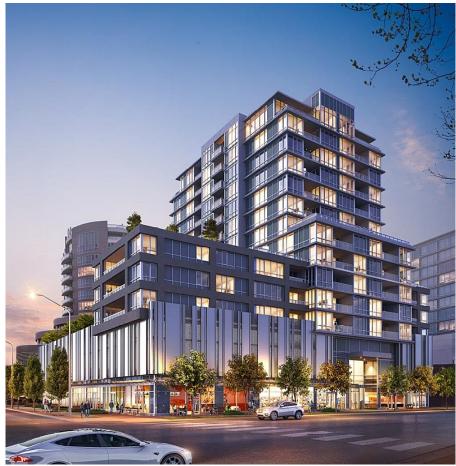

## 1208 6833 Buswell Street, Richmond

\$1,135,000

PRIMA built by Robert Bosa's Quorum Group! Brand new 1-, 2-, & 3-bedroom homes in this beautifully-crafted concrete building. Terrific location, just walk over to Richmond Centre, Brighouse Skytrain Station, Minoru Park, City's Centre For Active Living, all within minutes. Quality-finished with built-in brand name appliances in open modern kitchen. 8.5' Ceilings. Floor-to-ceiling windows. Spacious, bright, & functional floor plans that often accommodates king-sized beds. No carpet but good-looking German 12mm wide-plank laminated wood floors & large tiles in bathrooms. Roof-top garden, large covered balconies, multi-purpose function room, equipped gym, all these plus a huge elegant entrance foyer on a very quiet residential street.