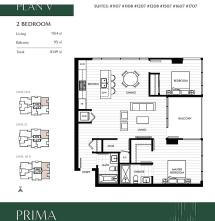

## **KEY INFORMATION**

MLS® R2820319

Residential Attached

Brighouse

2 Bedrooms

2 Bathrooms

958 SF

\$610.03 Maintenance Fees