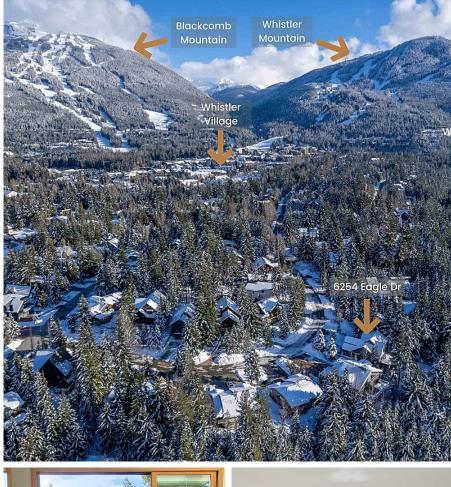

## 6254 Eagle Drive, Whistler

\$4,385,000

Exclusive Whistler Cay Heights enclave! Revel in SW-facing sun exposure where this exquisite chalet boasts phenomenal views that immerse you into a true Whistler viewscape. The epitome of versatility and luxury, whether it's a quintessential family abode or getaway retreat. Five bedrooms, expansive living areas and a lower level that can serve as guest quarters or an independent 1/2bedroom rental unit. Enjoy sunset vistas through the oversized windows throughout the property which frame Sproatt Mountain. Two expansive new decks invite outdoor living, featuring a hot tub, private landscaped yard access while fronting a tranquil treed green belt. For your Whistler toys, a spacious double-car garage awaits. Central location with easy access to Whistler Village and zero traffic delays.

## FEATURES

Year Built: 1994 Views: Sproatt Mountain Listed By: Whistler Real Estate Company Limited