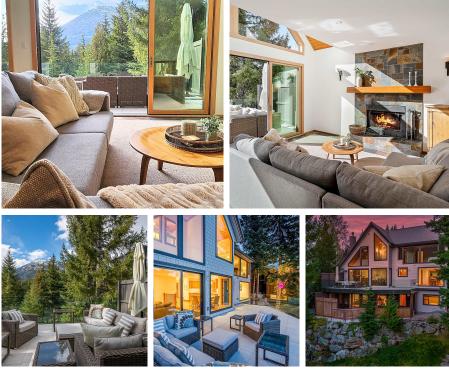

## 6254 Eagle Drive, Whistler

\$4,385,000

Exclusive Whistler Cay Heights enclave! Revel in SW-facing sun exposure where this exquisite chalet boasts phenomenal views that immerse you into a true Whistler viewscape. The epitome of versatility and luxury, whether it's a quintessential family abode or getaway retreat. Five bedrooms, expansive living areas and a lower level that can serve as guest quarters or an independent 1/2bedroom rental unit. Enjoy sunset vistas through the oversized windows throughout the property which frame Sproatt Mountain. Two expansive new decks invite outdoor living, featuring a hot tub, private landscaped yard access while fronting a tranquil treed green belt. For your Whistler toys, a spacious double-car garage awaits. Central location with easy access to Whistler Village and zero traffic delays.