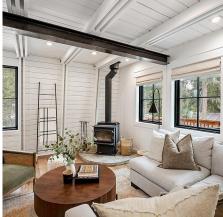

## 9511 Emerald Drive, Whistler

\$2,699,000

The most gorgeous whistler 'cabin' is unlike anything else in Whistler. Rarely do you see a cabin keep its charm with everything brand new! This 2022 renovation was extensive but the look and feel of a cabin remained; Something the Whistler real estate market rarely see's but desires. This designer home boasts 3 bedrooms, with the primary on the main floor with its own luxurious ensuite. 2 bedrooms upstairs are separated by a TV/Flex room and a brand new bathroom. The kitchen is meticulously well thought out with custom millwork, a hidden pantry, coffee station and more. Every bit of this home was designed with purpose. Situated on a massive 10,736 sf lot, in the sunniest position in Emerald. Gorgeous views and 2 large sunny decks complete this absolutely stunning home-Book in your tour!