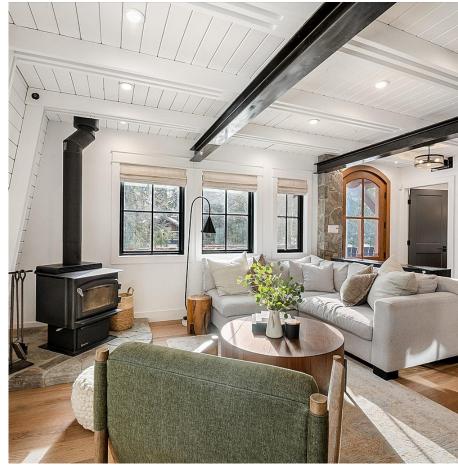

## 9511 Emerald Drive, Whistler

\$2,699,000

The most gorgeous whistler 'cabin' is unlike anything else in Whistler. Rarely do you see a cabin keep its charm with everything brand new! This 2022 renovation was extensive but the look and feel of a cabin remained; Something the Whistler real estate market rarely see's but desires. This designer home boasts 3 bedrooms, with the primary on the main floor with its own luxurious ensuite. 2 bedrooms upstairs are separated by a TV/Flex room and a brand new bathroom. The kitchen is meticulously well thought out with custom millwork, a hidden pantry, coffee station and more. Every bit of this home was designed with purpose. Situated on a massive 10,736 sf lot, in the sunniest position in Emerald. Gorgeous views and 2 large sunny decks complete this absolutely stunning home-Book in your tour!