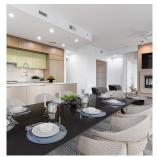

## 1503 1205 Howe Street, Vancouver

\$1,880,000

Presenting an exclusive two-level penthouse at the crossroads of Yaletown and the Beach Districts. This extraordinary residence offers a peaceful haven amid the city's lively energy. With two lavish levels, this boutique-style home features an open living space with impressive 10-foot ceilings, filling the interiors with plenty of natural light. The true highlight of this penthouse is the expansive second-level family room/office that seamlessly connects to an enormous 781SF rooftop patio. This outdoor oasis includes a fireplace, fully irrigated planters, and a charming rose garden, providing unparalleled views of Vancouver's iconic skyline—a true entertainer's paradise. Your new home includes 3 PARKING stalls and 2 STORAGE lockers.