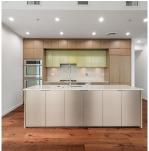

## 1503 1205 Howe Street, Vancouver

\$1,880,000

Presenting an exclusive two-level penthouse at the crossroads of Yaletown and the Beach Districts. This extraordinary residence offers a peaceful haven amid the city's lively energy. With two lavish levels, this boutique-style home features an open living space with impressive 10-foot ceilings, filling the interiors with plenty of natural light. The true highlight of this penthouse is the expansive second-level family room/office that seamlessly connects to an enormous 781SF rooftop patio. This outdoor oasis includes a fireplace, fully irrigated planters, and a charming rose garden, providing unparalleled views of Vancouver's iconic skyline—a true entertainer's paradise. Your new home includes 3 PARKING stalls and 2 STORAGE lockers.