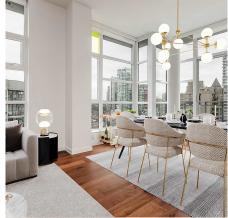

## 1503 1205 Howe Street, Vancouver

\$1,880,000

Presenting an exclusive two-level penthouse at the crossroads of Yaletown and the Beach Districts. This extraordinary residence offers a peaceful haven amid the city's lively energy. With two lavish levels, this boutique-style home features an open living space with impressive 10-foot ceilings, filling the interiors with plenty of natural light. The true highlight of this penthouse is the expansive second-level family room/office that seamlessly connects to an enormous 781SF rooftop patio. This outdoor oasis includes a fireplace, fully irrigated planters, and a charming rose garden, providing unparalleled views of Vancouver's iconic skyline—a true entertainer's paradise. Your new home includes 3 PARKING stalls and 2 STORAGE lockers.