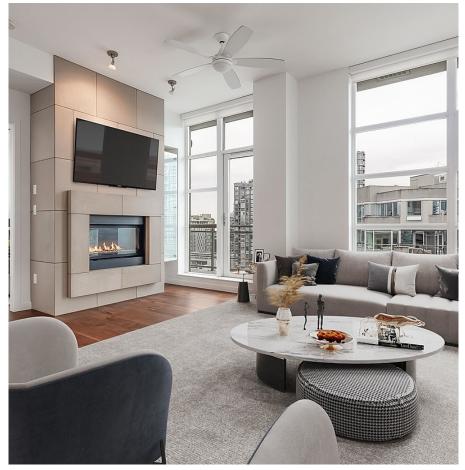

## 1503 1205 Howe Street, Vancouver

\$1,880,000

Presenting an exclusive two-level penthouse at the crossroads of Yaletown and the Beach Districts. This extraordinary residence offers a peaceful haven amid the city's lively energy. With two lavish levels, this boutique-style home features an open living space with impressive 10-foot ceilings, filling the interiors with plenty of natural light. The true highlight of this penthouse is the expansive second-level family room/office that seamlessly connects to an enormous 781SF rooftop patio. This outdoor oasis includes a fireplace, fully irrigated planters, and a charming rose garden, providing unparalleled views of Vancouver's iconic skyline—a true entertainer's paradise. Your new home includes 3 PARKING stalls and 2 STORAGE lockers.