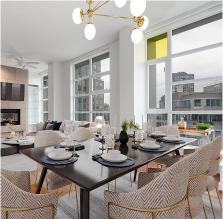

## 1503 1205 Howe Street, Vancouver

\$1,880,000

Presenting an exclusive two-level penthouse at the crossroads of Yaletown and the Beach Districts. This extraordinary residence offers a peaceful haven amid the city's lively energy. With two lavish levels, this boutique-style home features an open living space with impressive 10-foot ceilings, filling the interiors with plenty of natural light. The true highlight of this penthouse is the expansive second-level family room/office that seamlessly connects to an enormous 781SF rooftop patio. This outdoor oasis includes a fireplace, fully irrigated planters, and a charming rose garden, providing unparalleled views of Vancouver's iconic skyline—a true entertainer's paradise. Your new home includes 3 PARKING stalls and 2 STORAGE lockers.