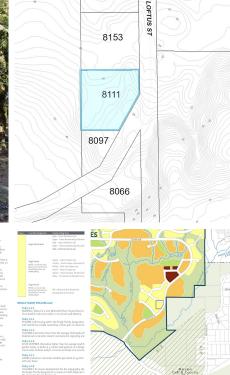

## 8111 Loftus Street, Mission

\$2,090,000

Prime development site in Silverdale's Loftus Village Area. This 1 acre property will be one of the first privately owned properties to have access to trunk infrastructure, which is slated to begin in Q1 2024. Property is gently sloped, has no environmental or geotechnical obstacles and will eventually feature incredible river views. The property is designated Single Family (5 UPA), but with its close proximity to future Mixed-Use, the MR-1 Row House Designation (10 UPA) can be achieved.