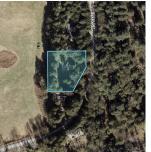

## 8111 Loftus Street, Mission

\$2,090,000

Prime development site in Silverdale's Loftus Village Area. This 1 acre property will be one of the first privately owned properties to have access to trunk infrastructure, which is slated to begin in Q1 2024. Property is gently sloped, has no environmental or geotechnical obstacles and will eventually feature incredible river views. The property is designated Single Family (5 UPA), but with its close proximity to future Mixed-Use, the MR-1 Row House Designation (10 UPA) can be achieved.